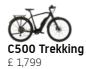

|                                                                                                                                                                                                      | L 1,7 JJ                                                                                                                                                                                                                                                                                                                                                | L 1,7 JJ                                                                                                                                                                                                                                                   | 22,100                                                                                                                                                                                                                                                                                             | L 2,343                                                                                                                                                                                                                                                                                                                            |
|------------------------------------------------------------------------------------------------------------------------------------------------------------------------------------------------------|---------------------------------------------------------------------------------------------------------------------------------------------------------------------------------------------------------------------------------------------------------------------------------------------------------------------------------------------------------|------------------------------------------------------------------------------------------------------------------------------------------------------------------------------------------------------------------------------------------------------------|----------------------------------------------------------------------------------------------------------------------------------------------------------------------------------------------------------------------------------------------------------------------------------------------------|------------------------------------------------------------------------------------------------------------------------------------------------------------------------------------------------------------------------------------------------------------------------------------------------------------------------------------|
| PRODUCT INFORMATION                                                                                                                                                                                  |                                                                                                                                                                                                                                                                                                                                                         |                                                                                                                                                                                                                                                            |                                                                                                                                                                                                                                                                                                    |                                                                                                                                                                                                                                                                                                                                    |
| FRAME SIZES                                                                                                                                                                                          | M (19cm) - L (20,5cm)                                                                                                                                                                                                                                                                                                                                   | M (52cm) - L (56cm)                                                                                                                                                                                                                                        | S (45cm) - M (50cm) - L (55cm)                                                                                                                                                                                                                                                                     | S (42cm) - M (46cm) - L (50cm)                                                                                                                                                                                                                                                                                                     |
| WEIGHT                                                                                                                                                                                               | Approx. 25kg                                                                                                                                                                                                                                                                                                                                            | Approx. 20kg                                                                                                                                                                                                                                               | Approx. 28kg                                                                                                                                                                                                                                                                                       | Approx. 28kg                                                                                                                                                                                                                                                                                                                       |
| MAXIMUM BIKE & RIDER WEIGHT                                                                                                                                                                          | 120kg                                                                                                                                                                                                                                                                                                                                                   | 150kg                                                                                                                                                                                                                                                      | 120kg                                                                                                                                                                                                                                                                                              | 120kg                                                                                                                                                                                                                                                                                                                              |
|                                                                                                                                                                                                      | mong                                                                                                                                                                                                                                                                                                                                                    | -                                                                                                                                                                                                                                                          | 5                                                                                                                                                                                                                                                                                                  | Powder Painting Scratch Resistant                                                                                                                                                                                                                                                                                                  |
| PAINTING                                                                                                                                                                                             | -                                                                                                                                                                                                                                                                                                                                                       | Glossy Varnish                                                                                                                                                                                                                                             | with Matte or Glossy Varnish                                                                                                                                                                                                                                                                       | with Matte or Glossy Varnish                                                                                                                                                                                                                                                                                                       |
| COLOUR(s)                                                                                                                                                                                            | White Star with glossy finish   Happy<br>Blue with matte finish   Black Suit with<br>matte finish                                                                                                                                                                                                                                                       | Metallic Blue                                                                                                                                                                                                                                              | White Star with glossy varnish   Happy<br>Blue with matte finish   Black Suit with<br>matte finish                                                                                                                                                                                                 | Black Fog with matte minish   Moon<br>Grey Gloss with glossy finish                                                                                                                                                                                                                                                                |
| FRAME                                                                                                                                                                                                |                                                                                                                                                                                                                                                                                                                                                         |                                                                                                                                                                                                                                                            |                                                                                                                                                                                                                                                                                                    |                                                                                                                                                                                                                                                                                                                                    |
| RAME                                                                                                                                                                                                 | Aluminium High Step                                                                                                                                                                                                                                                                                                                                     | Aluminium High Step                                                                                                                                                                                                                                        | Aluminium Low Step                                                                                                                                                                                                                                                                                 | Aluminium MTB Hardtail                                                                                                                                                                                                                                                                                                             |
| SUSPENSION                                                                                                                                                                                           | -                                                                                                                                                                                                                                                                                                                                                       | -                                                                                                                                                                                                                                                          | -                                                                                                                                                                                                                                                                                                  | Sr Suntour Raidon 34 Air Travel<br>130mm Boost 110mm 27,5''                                                                                                                                                                                                                                                                        |
| ORK                                                                                                                                                                                                  | Rigid Alloy 28"                                                                                                                                                                                                                                                                                                                                         | Rigid Alloy 28"                                                                                                                                                                                                                                            | Rigid Alloy 28"                                                                                                                                                                                                                                                                                    | -                                                                                                                                                                                                                                                                                                                                  |
| IEADSET                                                                                                                                                                                              | ACROS 1.5" to 1-1/8" Tapered SHIS                                                                                                                                                                                                                                                                                                                       | Semi integrated 1-1/8"                                                                                                                                                                                                                                     | FSA 1.5" to 1-1/8" Tapered SHIS                                                                                                                                                                                                                                                                    | FSA 1.5" to 1-1/8" Tapered SHIS                                                                                                                                                                                                                                                                                                    |
| -BIKE SYSTEM                                                                                                                                                                                         |                                                                                                                                                                                                                                                                                                                                                         |                                                                                                                                                                                                                                                            |                                                                                                                                                                                                                                                                                                    |                                                                                                                                                                                                                                                                                                                                    |
| DRIVE UNIT                                                                                                                                                                                           | SHIMANO Steps E5000 Horizontal<br>40Nm                                                                                                                                                                                                                                                                                                                  | BAFANG H400B Rear Wheel 45Nm                                                                                                                                                                                                                               | BROSE DRIVE C ALU 50Nm                                                                                                                                                                                                                                                                             | BROSE DRIVE S ALU 90Nm                                                                                                                                                                                                                                                                                                             |
| BATTERY                                                                                                                                                                                              | 418Wh 36V - Semi-integrated on                                                                                                                                                                                                                                                                                                                          | 36V 360Wh - Integrated on Downtube                                                                                                                                                                                                                         | 504Wh 36V - Integrated on Downtube                                                                                                                                                                                                                                                                 | Snake Battery - 504Wh 36V -                                                                                                                                                                                                                                                                                                        |
|                                                                                                                                                                                                      | Downtube - Removable                                                                                                                                                                                                                                                                                                                                    | - Non Removable                                                                                                                                                                                                                                            | - Removable                                                                                                                                                                                                                                                                                        | Integrated on Downtube - Removable                                                                                                                                                                                                                                                                                                 |
| RANGE                                                                                                                                                                                                | 40km to 100km                                                                                                                                                                                                                                                                                                                                           | 40km to 100km                                                                                                                                                                                                                                              | 40km to 100km                                                                                                                                                                                                                                                                                      | 40km to 100km                                                                                                                                                                                                                                                                                                                      |
| SATTERY LOCK KEY                                                                                                                                                                                     | Yes                                                                                                                                                                                                                                                                                                                                                     | -                                                                                                                                                                                                                                                          | Yes                                                                                                                                                                                                                                                                                                | Yes                                                                                                                                                                                                                                                                                                                                |
| HARGER                                                                                                                                                                                               | 2A - 6 hours total charge time                                                                                                                                                                                                                                                                                                                          | 2A - 5 hours total charge time                                                                                                                                                                                                                             | 2A - 7 hours total charge time                                                                                                                                                                                                                                                                     | 2A - 7 hours total charge time                                                                                                                                                                                                                                                                                                     |
| DISPLAY                                                                                                                                                                                              | SHIMANO E5000                                                                                                                                                                                                                                                                                                                                           | BAFANG DP.C11                                                                                                                                                                                                                                              | BROSE Allround                                                                                                                                                                                                                                                                                     | BROSE Allround                                                                                                                                                                                                                                                                                                                     |
| COCKPIT                                                                                                                                                                                              |                                                                                                                                                                                                                                                                                                                                                         |                                                                                                                                                                                                                                                            |                                                                                                                                                                                                                                                                                                    |                                                                                                                                                                                                                                                                                                                                    |
| HANDLEBAR                                                                                                                                                                                            | AL 660mm / 31.8mm (Straight)                                                                                                                                                                                                                                                                                                                            | Z00M Gravel 400mm / 31.8mm / Flare<br>25°                                                                                                                                                                                                                  | AL 660mm / 31.8mm (Curved)                                                                                                                                                                                                                                                                         | FSA V-Drive 740mm / 31.8mm<br>(Straight)                                                                                                                                                                                                                                                                                           |
| STEM                                                                                                                                                                                                 | AL 90mm - 31.8mm - adjustable 0-<br>90°                                                                                                                                                                                                                                                                                                                 | AL 100mm - 31.8mm - 7º                                                                                                                                                                                                                                     | AL 90mm - 31.8mm - adjustable 0-<br>90°                                                                                                                                                                                                                                                            | FSA V-Drive 60mm/ 31.8mm / ±6°                                                                                                                                                                                                                                                                                                     |
| GRIPS                                                                                                                                                                                                | HERRMANS DD36 Ergonomic                                                                                                                                                                                                                                                                                                                                 | SELLE ITALIA SG Tape                                                                                                                                                                                                                                       | ERGON GP1                                                                                                                                                                                                                                                                                          | ERGON GA30                                                                                                                                                                                                                                                                                                                         |
| WHEELSET                                                                                                                                                                                             |                                                                                                                                                                                                                                                                                                                                                         |                                                                                                                                                                                                                                                            |                                                                                                                                                                                                                                                                                                    |                                                                                                                                                                                                                                                                                                                                    |
|                                                                                                                                                                                                      | CONTINENTAL Double Fighter                                                                                                                                                                                                                                                                                                                              |                                                                                                                                                                                                                                                            | CONTINENTAL Contact Cruiser                                                                                                                                                                                                                                                                        | CONTINENTAL Mountain King                                                                                                                                                                                                                                                                                                          |
| TYRES                                                                                                                                                                                                | 29''x2,0''                                                                                                                                                                                                                                                                                                                                              | VITTORIA Terreno Dry 29''x1,75''                                                                                                                                                                                                                           | 28''x2,2''                                                                                                                                                                                                                                                                                         | 27,5"x2,6"                                                                                                                                                                                                                                                                                                                         |
| WHEEL SIZE                                                                                                                                                                                           | 29"                                                                                                                                                                                                                                                                                                                                                     | 29"                                                                                                                                                                                                                                                        | 28"                                                                                                                                                                                                                                                                                                | 27,5"                                                                                                                                                                                                                                                                                                                              |
| RIMS                                                                                                                                                                                                 | Alloy Double Wall 25mm                                                                                                                                                                                                                                                                                                                                  | Alloy Double Wall 25mm                                                                                                                                                                                                                                     | Alloy Double Wall 25mm                                                                                                                                                                                                                                                                             | Alloy Double Wall 25mm                                                                                                                                                                                                                                                                                                             |
| SPOKES                                                                                                                                                                                               | Stainless Steel Black                                                                                                                                                                                                                                                                                                                                   | Stainless Steel                                                                                                                                                                                                                                            | Black Stainless Steel                                                                                                                                                                                                                                                                              | Black Stainless Steel                                                                                                                                                                                                                                                                                                              |
| RONT HUB                                                                                                                                                                                             | SHIMANO HB-MT400 100 Thru-axle<br>15mm                                                                                                                                                                                                                                                                                                                  | Alloy 9x135mm QR                                                                                                                                                                                                                                           | SHIMANO HB-MT400 100 Thru-axle<br>15mm                                                                                                                                                                                                                                                             | SHIMANO HB-MT400-B Boost 110<br>Thru-axle 15mm                                                                                                                                                                                                                                                                                     |
| REAR HUB                                                                                                                                                                                             | SHIMANO FH-TX505 135mm                                                                                                                                                                                                                                                                                                                                  | BAFANG H400B 135mm                                                                                                                                                                                                                                         | SHIMANO Nexus SG-C6001-8D                                                                                                                                                                                                                                                                          | SHIMANO HB-MT400-B Boost 148<br>Thru-axle 12mm                                                                                                                                                                                                                                                                                     |
| DRIVETRAIN & BRAKES                                                                                                                                                                                  |                                                                                                                                                                                                                                                                                                                                                         |                                                                                                                                                                                                                                                            |                                                                                                                                                                                                                                                                                                    |                                                                                                                                                                                                                                                                                                                                    |
| BRAKES                                                                                                                                                                                               | SHIMANO Hydraulic MT200                                                                                                                                                                                                                                                                                                                                 | TEKTRO Cable Activated Hydraulic<br>HD-C705                                                                                                                                                                                                                | SHIMANO Hydraulic MT200                                                                                                                                                                                                                                                                            | SHIMANO Hydraulic MT200                                                                                                                                                                                                                                                                                                            |
| BRAKE ROTOR - Front                                                                                                                                                                                  | SHIMANO SM-RT10 180mm                                                                                                                                                                                                                                                                                                                                   | SHIMANO SM-RT26 180mm                                                                                                                                                                                                                                      | SHIMANO SM-RT10 180mm                                                                                                                                                                                                                                                                              | SHIMANO SM-RT10 180mm                                                                                                                                                                                                                                                                                                              |
| BRAKE ROTOR - Rear                                                                                                                                                                                   | SHIMANO SM-RT10 180mm                                                                                                                                                                                                                                                                                                                                   | SHIMANO SM-RT26 180mm                                                                                                                                                                                                                                      | SHIMANO SM-RT10 180mm                                                                                                                                                                                                                                                                              | SHIMANO SM-RT10 180mm                                                                                                                                                                                                                                                                                                              |
| REAR DERRAILEUR                                                                                                                                                                                      | SHIMANO ALTUS 9S                                                                                                                                                                                                                                                                                                                                        | MICROSHIFT AdventX 10S                                                                                                                                                                                                                                     | -                                                                                                                                                                                                                                                                                                  | SHIMANO Deore 10S                                                                                                                                                                                                                                                                                                                  |
| ASSETTE                                                                                                                                                                                              | CUIMANIO Altria OC 11 DCT                                                                                                                                                                                                                                                                                                                               | MICROSHIFT AdventX 10S 11-48T                                                                                                                                                                                                                              | -                                                                                                                                                                                                                                                                                                  | SHIMANO Deore 10S 11-42T                                                                                                                                                                                                                                                                                                           |
| HIFTERS                                                                                                                                                                                              | SHIMANO Altus 9S 11-36T                                                                                                                                                                                                                                                                                                                                 |                                                                                                                                                                                                                                                            |                                                                                                                                                                                                                                                                                                    |                                                                                                                                                                                                                                                                                                                                    |
|                                                                                                                                                                                                      | SHIMANO ALTUS 9S                                                                                                                                                                                                                                                                                                                                        | MICROSHIFT AdventX 10S                                                                                                                                                                                                                                     | SHIMANO Nexus 8                                                                                                                                                                                                                                                                                    | SHIMANO Deore 10S                                                                                                                                                                                                                                                                                                                  |
| CHAINRING                                                                                                                                                                                            |                                                                                                                                                                                                                                                                                                                                                         |                                                                                                                                                                                                                                                            | SHIMANO Nexus 8<br>MIRANDA BCD 104 38T                                                                                                                                                                                                                                                             | SHIMANO Deore 10S<br>SAMOX BCD 104 36T                                                                                                                                                                                                                                                                                             |
|                                                                                                                                                                                                      | SHIMANO ALTUS 9S                                                                                                                                                                                                                                                                                                                                        | MICROSHIFT AdventX 10S                                                                                                                                                                                                                                     |                                                                                                                                                                                                                                                                                                    |                                                                                                                                                                                                                                                                                                                                    |
| CRANK                                                                                                                                                                                                | SHIMANO ALTUS 9S<br>SHIMANO SM-CRE50 38T                                                                                                                                                                                                                                                                                                                | MICROSHIFT AdventX10S<br>MIRANDA ChainFlow BCD10438T                                                                                                                                                                                                       | MIRANDA BCD 104 38T                                                                                                                                                                                                                                                                                | SAMOX BCD 104 36T                                                                                                                                                                                                                                                                                                                  |
| CRANK<br>CHAIN                                                                                                                                                                                       | SHIMANO ALTUS 9S<br>SHIMANO SM-CRE50 38T<br>SHIMANO FC-E5010 - 175                                                                                                                                                                                                                                                                                      | MICROSHIFT AdventX 10S<br>MIRANDA ChainFlow BCD104 38T<br>MIRANDA JIS 170                                                                                                                                                                                  | MIRANDA BCD 104 38T<br>SAMOX Shape 175/0                                                                                                                                                                                                                                                           | SAMOX BCD 104 36T<br>SAMOX Shape 175/5                                                                                                                                                                                                                                                                                             |
| CRANK<br>CHAIN<br>CHAINGUARD                                                                                                                                                                         | SHIMANO ALTUS 9S<br>SHIMANO SM-CRE50 38T<br>SHIMANO FC-E5010 - 175<br>SHIMANO CN-HG53                                                                                                                                                                                                                                                                   | MICROSHIFT AdventX 10S<br>MIRANDA ChainFlow BCD104 38T<br>MIRANDA JIS 170<br>KMC e10 Turbo e-bike series                                                                                                                                                   | MIRANDA BCD 104 38T<br>SAMOX Shape 175/0<br>SHIMANO CN-NX10                                                                                                                                                                                                                                        | SAMOX BCD 104 36T<br>SAMOX Shape 175/5<br>SHIMANO CN-E6090                                                                                                                                                                                                                                                                         |
| CRANK<br>CHAIN<br>CHAINGUARD<br>SAFETY & ACESSORIES                                                                                                                                                  | SHIMANO ALTUS 9S<br>SHIMANO SM-CRE50 38T<br>SHIMANO FC-E5010 - 175<br>SHIMANO CN-HG53                                                                                                                                                                                                                                                                   | MICROSHIFT AdventX 10S<br>MIRANDA ChainFlow BCD104 38T<br>MIRANDA JIS 170<br>KMC e10 Turbo e-bike series                                                                                                                                                   | MIRANDA BCD 104 38T<br>SAMOX Shape 175/0<br>SHIMANO CN-NX10                                                                                                                                                                                                                                        | SAMOX BCD 104 36T<br>SAMOX Shape 175/5<br>SHIMANO CN-E6090                                                                                                                                                                                                                                                                         |
| CRANK<br>CHAIN<br>CHAINGUARD<br>SAFETY & ACESSORIES<br>CACK                                                                                                                                          | SHIMANO ALTUS 9S<br>SHIMANO SM-CRE50 38T<br>SHIMANO FC-E5010 - 175<br>SHIMANO CN-HG53<br>Yes - SHIMANO                                                                                                                                                                                                                                                  | MICROSHIFT AdventX 10S<br>MIRANDA ChainFlow BCD104 38T<br>MIRANDA JIS 170<br>KMC e10 Turbo e-bike series<br>Yes - MIRANDA                                                                                                                                  | MIRANDA BCD 104 38T<br>SAMOX Shape 175/0<br>SHIMANO CN-NXIO<br>Yes - HEBIE                                                                                                                                                                                                                         | SAMOX BCD 104 36T<br>SAMOX Shape 175/5<br>SHIMANO CN-E6090<br>Yes - FSA                                                                                                                                                                                                                                                            |
| CRANK<br>CHAIN<br>CHAINGUARD<br>SAFETY & ACESSORIES<br>RACK<br>RONT LIGHT                                                                                                                            | SHIMANO ALTUS 9S<br>SHIMANO SM-CRE50 38T<br>SHIMANO FC-E5010 - 175<br>SHIMANO CN-HG53<br>Yes - SHIMANO<br>ATRANVELO Tour AVS (max.: 25Kg)                                                                                                                                                                                                               | MICROSHIFT AdventX 10S<br>MIRANDA ChainFlow BCD104 38T<br>MIRANDA JIS 170<br>KMC e10 Turbo e-bike series<br>Yes - MIRANDA                                                                                                                                  | MIRANDA BCD 104 38T<br>SAMOX Shape 175/0<br>SHIMANO CN-NXIO<br>Yes - HEBIE<br>ATRANVELO Tour AVS (max: 25Kg)                                                                                                                                                                                       | SAMOX BCD 104 36T<br>SAMOX Shape 175/5<br>SHIMANO CN-E6090<br>Yes - FSA<br>ATRANVELO Tour AVS (max.: 25Kg)                                                                                                                                                                                                                         |
| CRANK<br>CHAIN<br>CHAINGUARD<br>SAFETY & ACESSORIES<br>RACK<br>RONT LIGHT<br>REAR LIGHT                                                                                                              | SHIMANO ALTUS 9S<br>SHIMANO SM-CRE50 38T<br>SHIMANO FC-E5010 - 175<br>SHIMANO CN-HG53<br>Yes - SHIMANO<br>ATRANVELO Tour AVS (max.: 25Kg)<br>AXA Blueline 30 with reflector                                                                                                                                                                             | MICROSHIFT AdventX 10S<br>MIRANDA ChainFlow BCD104 38T<br>MIRANDA JIS 170<br>KMC e10 Turbo e-bike series<br>Yes - MIRANDA<br>-<br>-                                                                                                                        | MIRANDA BCD 104 38T<br>SAMOX Shape 175/0<br>SHIMANO CN-NXIO<br>Yes - HEBIE<br>ATRANVELO Tour AVS (max: 25Kg)<br>AXA Blueline 30 with reflector                                                                                                                                                     | SAMOX BCD 104 36T<br>SAMOX Shape 175/5<br>SHIMANO CN-E6090<br>Yes - FSA<br>ATRANVELO Tour AVS (max.: 25Kg)<br>AXA Blueline 30 with reflector                                                                                                                                                                                       |
| CRANK<br>CHAIN<br>CHAINGUARD<br>SAFETY & ACESSORIES<br>RACK<br>RONT LIGHT<br>REAR LIGHT<br>KICKSTAND                                                                                                 | SHIMANO ALTUS 9S<br>SHIMANO SM-CRE50 38T<br>SHIMANO FC-E5010 - 175<br>SHIMANO CN-HG53<br>Yes - SHIMANO<br>ATRANVELO Tour AVS (max: 25Kg)<br>AXA Blueline 30 with reflector<br>PICCADILY with reflector<br>ATRANVELO Dux                                                                                                                                 | MICROSHIFT AdventX 10S<br>MIRANDA ChainFlow BCD104 38T<br>MIRANDA JIS 170<br>KMC e10 Turbo e-bike series<br>Yes - MIRANDA<br>-<br>-<br>-                                                                                                                   | MIRANDA BCD 104 38T<br>SAMOX Shape 175/0<br>SHIMANO CN-NX10<br>Yes - HEBIE<br>ATRANVELO Tour AVS (max.: 25Kg)<br>AXA Blueline 30 with reflector<br>PICCADILLY with reflector<br>ATRANVELO Dux                                                                                                      | SAMOX BCD 104 36T<br>SAMOX Shape 175/5<br>SHIMANO CN-E6090<br>Yes - FSA<br>ATRANVELO Tour AVS (max.: 25Kg)<br>AXA Blueline 30 with reflector<br>AXA Slim with reflector<br>ATRANVELO Dux                                                                                                                                           |
| CRANK<br>CHAIN<br>CHAINGUARD<br>SAFETY & ACESSORIES<br>RACK<br>RONT LIGHT<br>REAR LIGHT<br>KICKSTAND<br>MUDGUARD                                                                                     | SHIMANO ALTUS 9S<br>SHIMANO SM-CRE50 38T<br>SHIMANO FC-E5010 - 175<br>SHIMANO CN-H653<br>Yes - SHIMANO<br>ATRANVELO Tour AVS (max.: 25Kg)<br>AXA Blueline 30 with reflector<br>PICCADILY with reflector<br>ATRANVELO Dux<br>SKS                                                                                                                         | MICROSHIFT AdventX 10S<br>MIRANDA ChainFlow BCD104 38T<br>MIRANDA JIS 170<br>KMC e10 Turbo e-bike series<br>Yes - MIRANDA<br>-<br>-<br>-<br>-                                                                                                              | MIRANDA BCD 104 38T<br>SAMOX Shape 175/0<br>SHIMANO CN-NX10<br>Yes - HEBIE<br>ATRANVELO TOUR AVS (max.: 25Kg)<br>AXA Blueline 30 with reflector<br>PICCADILLY with reflector<br>ATRANVELO Dux<br>SKS                                                                                               | SAMOX BCD 104 36T<br>SAMOX Shape 175/5<br>SHIMANO CN-E6090<br>Yes - FSA<br>ATRANVELO Tour AVS (max: 25Kg)<br>AXA Blueline 30 with reflector<br>AXA Slim with reflector                                                                                                                                                             |
| CRANK<br>CHAIN<br>CHAINGUARD<br>SAFETY & ACESSORIES<br>RACK<br>RONT LIGHT<br>REAR LIGHT<br>KICKSTAND<br>MUDGUARD<br>SELL                                                                             | SHIMANO ALTUS 9S<br>SHIMANO SM-CRE50 38T<br>SHIMANO FC-E5010 - 175<br>SHIMANO CN-HG53<br>Yes - SHIMANO<br>ATRANVELO Tour AVS (max.: 25Kg)<br>AXA Blueline 30 with reflector<br>PICCADILY with reflector<br>ATRANVELO Dux<br>SKS<br>Yes<br>Not suplied. Frame prepared for                                                                               | MICROSHIFT AdventX 10S<br>MIRANDA ChainFlow BCD104 38T<br>MIRANDA JIS 170<br>KMC e10 Turbo e-bike series<br>Yes - MIRANDA<br>-<br>-<br>-<br>-                                                                                                              | MIRANDA BCD 104 38T<br>SAMOX Shape 175/0<br>SHIMANO CN-NX10<br>Yes - HEBIE<br>ATRANVELO Tour AVS (max.: 25Kg)<br>AXA Blueline 30 with reflector<br>PICCADILLY with reflector<br>ATRANVELO Dux                                                                                                      | SAMOX BCD 104 36T<br>SAMOX Shape 175/5<br>SHIMANO CN-E6090<br>Yes - FSA<br>ATRANVELO TOUR AVS (max.: 25Kg)<br>AXA Blueline 30 with reflector<br>AXA Slim with reflector<br>ATRANVELO Dux                                                                                                                                           |
| CRANK<br>CHAIN<br>CHAINGUARD<br>SAFETY & ACESSORIES<br>RACK<br>RONT LIGHT<br>REAR LIGHT<br>KICKSTAND<br>MUDGUARD<br>BELL<br>BOTTLE CAGE                                                              | SHIMANO ALTUS 9S<br>SHIMANO SM-CRE50 38T<br>SHIMANO FC-E5010 - 175<br>SHIMANO CN-HG53<br>Yes - SHIMANO<br>ATRANVELO Tour AVS (max.: 25Kg)<br>AXA Blueline 30 with reflector<br>PICCADILY with reflector<br>ATRANVELO Dux<br>SKS<br>Yes<br>Not suplied. Frame prepared for<br>standard                                                                   | MICROSHIFT AdventX 10S<br>MIRANDA ChainFlow BCD104 38T<br>MIRANDA JIS 170<br>KMC e10 Turbo e-bike series<br>Yes - MIRANDA<br>-<br>-<br>-<br>-<br>-<br>-<br>-<br>-<br>-<br>-<br>-<br>-<br>-<br>-<br>-<br>-<br>-<br>-<br>-                                   | MIRANDA BCD 104 38T<br>SAMOX Shape 175/0<br>SHIMANO CN-NX10<br>Yes - HEBIE<br>ATRANVELO Tour AVS (max.: 25Kg)<br>AXA Blueline 30 with reflector<br>PICCADILLY with reflector<br>ATRANVELO Dux<br>SKS<br>Yes<br>Not included. Sold separately.                                                      | SAMOX BCD 104 36T<br>SAMOX Shape 175/5<br>SHIMANO CN-E6090<br>Yes - FSA<br>ATRANVELO TOUR AVS (max.: 25Kg)<br>AXA Blueline 30 with reflector<br>AXA Slim with reflector<br>ATRANVELO DUX<br>SKS<br>-<br>Not included. Sold separately.                                                                                             |
| CRANK<br>CHAIN<br>CHAINGUARD<br>SAFETY & ACESSORIES<br>RACK<br>RONT LIGHT<br>REAR LIGHT<br>KICKSTAND<br>MUDGUARD<br>3ELL<br>30TTLE CAGE                                                              | SHIMANO ALTUS 9S<br>SHIMANO SM-CRE50 38T<br>SHIMANO FC-E5010 - 175<br>SHIMANO CN-HG53<br>Yes - SHIMANO<br>ATRANVELO Tour AVS (max.: 25Kg)<br>AXA Blueline 30 with reflector<br>PICCADILY with reflector<br>ATRANVELO Dux<br>SKS<br>Yes<br>Not suplied. Frame prepared for                                                                               | MICROSHIFT AdventX 10S<br>MIRANDA ChainFlow BCD104 38T<br>MIRANDA JIS 170<br>KMC e10 Turbo e-bike series<br>Yes - MIRANDA<br>-<br>-<br>-<br>-<br>-<br>-<br>-<br>-                                                                                          | MIRANDA BCD 104 38T<br>SAMOX Shape 175/0<br>SHIMANO CN-NX10<br>Yes - HEBIE<br>ATRANVELO Tour AVS (max.: 25Kg)<br>AXA Blueline 30 with reflector<br>PICCADILLY with reflector<br>ATRANVELO Dux<br>SKS<br>Yes                                                                                        | SAMOX BCD 104 36T<br>SAMOX Shape 175/5<br>SHIMANO CN-E6090<br>Yes - FSA<br>A<br>ATRANVELO TOUR AVS (max: 25Kg)<br>AXA Blueline 30 with reflector<br>AXA Slim with reflector<br>AXA Slim with reflector<br>ATRANVELO DUX<br>SKS<br>-<br>Not included. Sold separately.<br>SELLE ROYAL Shadow<br>FSA Gossamer 350mm 31.6mm           |
| CRANK<br>CHAIN<br>CHAINGUARD<br>SAFETY & ACESSORIES<br>RACK<br>RONT LIGHT<br>REAR LIGHT<br>KICKSTAND<br>MUDGUARD<br>BELL<br>BOTTLE CAGE<br>SADDLE<br>SEAT POST                                       | SHIMANO ALTUS 9S<br>SHIMANO SM-CRE50 38T<br>SHIMANO FC-E5010 - 175<br>SHIMANO CN-HG53<br>Yes - SHIMANO<br>ATRANVELO Tour AVS (max.: 25Kg)<br>AXA Blueline 30 with reflector<br>PICCADILY with reflector<br>ATRANVELO Dux<br>SKS<br>Yes<br>Not suplied. Frame prepared for<br>standard<br>SELLE ROYAL Essenza Moderate Gel<br>AL Black 350mm 30,9mm/15mm | MICROSHIFT AdventX 10S<br>MIRANDA ChainFlow BCD104 38T<br>MIRANDA JIS 170<br>KMC e10 Turbo e-bike series<br>Yes - MIRANDA<br>-<br>-<br>-<br>-<br>-<br>-<br>Not included. Sold separately.<br>SELLE ITALIA Model X Superflow<br>AL Black 300mm 31,6mm /15mm | MIRANDA BCD 104 38T<br>SAMOX Shape 175/0<br>SHIMANO CN-NXIO<br>Yes - HEBIE<br>ATRANVELO Tour AVS (max.: 25Kg)<br>AXA Blueline 30 with reflector<br>PICCADILLY with reflector<br>ATRANVELO Dux<br>SKS<br>Yes<br>Not included. Sold separately.<br>SELLE ROYAL Rio Gel<br>AL Black 350mm 31,6mm/15mm | SAMOX BCD 104 36T<br>SAMOX Shape 175/5<br>SHIMANO CN-E6090<br>Yes - FSA<br>A<br>ATRANVELO Tour AVS (max.: 25Kg)<br>AXA Blueline 30 with reflector<br>AXA Slim with reflector<br>AXA Slim with reflector<br>ATRANVELO Dux<br>SKS<br>-<br>Not included. Sold separately.<br>SELLE ROYAL Shadow<br>FSA Gossamer 350mm 31.6mm<br>/20mm |
| CHAINRING<br>CRANK<br>CHAIN<br>CHAINGUARD<br>SAFETY & ACESSORIES<br>RACK<br>FRONT LIGHT<br>REAR LIGHT<br>KICKSTAND<br>MUDGUARD<br>BELL<br>BOTTLE CAGE<br>SADDLE<br>SEAT POST<br>SEAT CLAMP<br>PEDALS | SHIMANO ALTUS 9S<br>SHIMANO SM-CRE50 38T<br>SHIMANO FC-E5010 - 175<br>SHIMANO CN-HG53<br>Yes - SHIMANO<br>ATRANVELO Tour AVS (max.: 25Kg)<br>AXA Blueline 30 with reflector<br>PICCADILY with reflector<br>ATRANVELO Dux<br>SKS<br>Yes<br>Not suplied. Frame prepared for<br>standard<br>SELLE ROYAL Essenza Moderate Gel                               | MICROSHIFT AdventX 10S<br>MIRANDA ChainFlow BCD104 38T<br>MIRANDA JIS 170<br>KMC e10 Turbo e-bike series<br>Yes - MIRANDA<br>-<br>-<br>-<br>-<br>-<br>-<br>-<br>-<br>-<br>-<br>Not included. Sold separately.<br>SELLE ITALIA Model X Superflow            | MIRANDA BCD 104 38T<br>SAMOX Shape 175/0<br>SHIMANO CN-NX10<br>Yes - HEBIE<br>ATRANVELO Tour AVS (max.: 25Kg)<br>AXA Blueline 30 with reflector<br>PICCADILLY with reflector<br>ATRANVELO Dux<br>SKS<br>Yes<br>Not included. Sold separately.<br>SELLE ROYAL Rio Gel                               | SAMOX BCD 104 36T<br>SAMOX Shape 175/5<br>SHIMANO CN-E6090<br>Yes - FSA<br>ATRANVELO Tour AVS (max.: 25Kg)<br>AXA Blueline 30 with reflector<br>AXA Slim with reflector<br>AXA Slim with reflector<br>ATRANVELO Dux<br>SKS<br>-<br>Not included. Sold separately.<br>SELLE ROYAL Shadow<br>FSA Gossamer 350mm 31.6mm               |