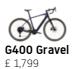

|                                                                                                                                                                                                      | L 1,7 JJ                                                                                                                                                                                                                                                                                                                                                | L 1,7 JJ                                                                                                                                                                                                                                                   | 22,100                                                                                                                                                                                                                                                                                             | L 2,343                                                                                                                                                                                                                                                                                                                            |
|------------------------------------------------------------------------------------------------------------------------------------------------------------------------------------------------------|---------------------------------------------------------------------------------------------------------------------------------------------------------------------------------------------------------------------------------------------------------------------------------------------------------------------------------------------------------|------------------------------------------------------------------------------------------------------------------------------------------------------------------------------------------------------------------------------------------------------------|----------------------------------------------------------------------------------------------------------------------------------------------------------------------------------------------------------------------------------------------------------------------------------------------------|------------------------------------------------------------------------------------------------------------------------------------------------------------------------------------------------------------------------------------------------------------------------------------------------------------------------------------|
| PRODUCT INFORMATION                                                                                                                                                                                  |                                                                                                                                                                                                                                                                                                                                                         |                                                                                                                                                                                                                                                            |                                                                                                                                                                                                                                                                                                    |                                                                                                                                                                                                                                                                                                                                    |
| FRAME SIZES                                                                                                                                                                                          | M (19cm) - L (20,5cm)                                                                                                                                                                                                                                                                                                                                   | M (52cm) - L (56cm)                                                                                                                                                                                                                                        | S (45cm) - M (50cm) - L (55cm)                                                                                                                                                                                                                                                                     | S (42cm) - M (46cm) - L (50cm)                                                                                                                                                                                                                                                                                                     |
| WEIGHT                                                                                                                                                                                               | Approx. 25kg                                                                                                                                                                                                                                                                                                                                            | Approx. 20kg                                                                                                                                                                                                                                               | Approx. 28kg                                                                                                                                                                                                                                                                                       | Approx. 28kg                                                                                                                                                                                                                                                                                                                       |
| MAXIMUM BIKE & RIDER WEIGHT                                                                                                                                                                          | 120kg                                                                                                                                                                                                                                                                                                                                                   | 150kg                                                                                                                                                                                                                                                      | 120kg                                                                                                                                                                                                                                                                                              | 120kg                                                                                                                                                                                                                                                                                                                              |
|                                                                                                                                                                                                      | mong                                                                                                                                                                                                                                                                                                                                                    | -                                                                                                                                                                                                                                                          | 5                                                                                                                                                                                                                                                                                                  | Powder Painting Scratch Resistant                                                                                                                                                                                                                                                                                                  |
| PAINTING                                                                                                                                                                                             | -                                                                                                                                                                                                                                                                                                                                                       | Glossy Varnish                                                                                                                                                                                                                                             | with Matte or Glossy Varnish                                                                                                                                                                                                                                                                       | with Matte or Glossy Varnish                                                                                                                                                                                                                                                                                                       |
| COLOUR(s)                                                                                                                                                                                            | White Star with glossy finish   Happy<br>Blue with matte finish   Black Suit with<br>matte finish                                                                                                                                                                                                                                                       | Metallic Blue                                                                                                                                                                                                                                              | White Star with glossy varnish   Happy<br>Blue with matte finish   Black Suit with<br>matte finish                                                                                                                                                                                                 | Black Fog with matte minish   Moon<br>Grey Gloss with glossy finish                                                                                                                                                                                                                                                                |
| FRAME                                                                                                                                                                                                |                                                                                                                                                                                                                                                                                                                                                         |                                                                                                                                                                                                                                                            |                                                                                                                                                                                                                                                                                                    |                                                                                                                                                                                                                                                                                                                                    |
| RAME                                                                                                                                                                                                 | Aluminium High Step                                                                                                                                                                                                                                                                                                                                     | Aluminium High Step                                                                                                                                                                                                                                        | Aluminium Low Step                                                                                                                                                                                                                                                                                 | Aluminium MTB Hardtail                                                                                                                                                                                                                                                                                                             |
| SUSPENSION                                                                                                                                                                                           | -                                                                                                                                                                                                                                                                                                                                                       | -                                                                                                                                                                                                                                                          | -                                                                                                                                                                                                                                                                                                  | Sr Suntour Raidon 34 Air Travel<br>130mm Boost 110mm 27,5''                                                                                                                                                                                                                                                                        |
| ORK                                                                                                                                                                                                  | Rigid Alloy 28"                                                                                                                                                                                                                                                                                                                                         | Rigid Alloy 28"                                                                                                                                                                                                                                            | Rigid Alloy 28"                                                                                                                                                                                                                                                                                    | -                                                                                                                                                                                                                                                                                                                                  |
| IEADSET                                                                                                                                                                                              | ACROS 1.5" to 1-1/8" Tapered SHIS                                                                                                                                                                                                                                                                                                                       | Semi integrated 1-1/8"                                                                                                                                                                                                                                     | FSA 1.5" to 1-1/8" Tapered SHIS                                                                                                                                                                                                                                                                    | FSA 1.5" to 1-1/8" Tapered SHIS                                                                                                                                                                                                                                                                                                    |
| -BIKE SYSTEM                                                                                                                                                                                         |                                                                                                                                                                                                                                                                                                                                                         |                                                                                                                                                                                                                                                            |                                                                                                                                                                                                                                                                                                    |                                                                                                                                                                                                                                                                                                                                    |
| DRIVE UNIT                                                                                                                                                                                           | SHIMANO Steps E5000 Horizontal<br>40Nm                                                                                                                                                                                                                                                                                                                  | BAFANG H400B Rear Wheel 45Nm                                                                                                                                                                                                                               | BROSE DRIVE C ALU 50Nm                                                                                                                                                                                                                                                                             | BROSE DRIVE S ALU 90Nm                                                                                                                                                                                                                                                                                                             |
| BATTERY                                                                                                                                                                                              | 418Wh 36V - Semi-integrated on                                                                                                                                                                                                                                                                                                                          | 36V 360Wh - Integrated on Downtube                                                                                                                                                                                                                         | 504Wh 36V - Integrated on Downtube                                                                                                                                                                                                                                                                 | Snake Battery - 504Wh 36V -                                                                                                                                                                                                                                                                                                        |
|                                                                                                                                                                                                      | Downtube - Removable                                                                                                                                                                                                                                                                                                                                    | - Non Removable                                                                                                                                                                                                                                            | - Removable                                                                                                                                                                                                                                                                                        | Integrated on Downtube - Removable                                                                                                                                                                                                                                                                                                 |
| RANGE                                                                                                                                                                                                | 40km to 100km                                                                                                                                                                                                                                                                                                                                           | 40km to 100km                                                                                                                                                                                                                                              | 40km to 100km                                                                                                                                                                                                                                                                                      | 40km to 100km                                                                                                                                                                                                                                                                                                                      |
| SATTERY LOCK KEY                                                                                                                                                                                     | Yes                                                                                                                                                                                                                                                                                                                                                     | -                                                                                                                                                                                                                                                          | Yes                                                                                                                                                                                                                                                                                                | Yes                                                                                                                                                                                                                                                                                                                                |
| HARGER                                                                                                                                                                                               | 2A - 6 hours total charge time                                                                                                                                                                                                                                                                                                                          | 2A - 5 hours total charge time                                                                                                                                                                                                                             | 2A - 7 hours total charge time                                                                                                                                                                                                                                                                     | 2A - 7 hours total charge time                                                                                                                                                                                                                                                                                                     |
| DISPLAY                                                                                                                                                                                              | SHIMANO E5000                                                                                                                                                                                                                                                                                                                                           | BAFANG DP.C11                                                                                                                                                                                                                                              | BROSE Allround                                                                                                                                                                                                                                                                                     | BROSE Allround                                                                                                                                                                                                                                                                                                                     |
| COCKPIT                                                                                                                                                                                              |                                                                                                                                                                                                                                                                                                                                                         |                                                                                                                                                                                                                                                            |                                                                                                                                                                                                                                                                                                    |                                                                                                                                                                                                                                                                                                                                    |
| HANDLEBAR                                                                                                                                                                                            | AL 660mm / 31.8mm (Straight)                                                                                                                                                                                                                                                                                                                            | Z00M Gravel 400mm / 31.8mm / Flare<br>25°                                                                                                                                                                                                                  | AL 660mm / 31.8mm (Curved)                                                                                                                                                                                                                                                                         | FSA V-Drive 740mm / 31.8mm<br>(Straight)                                                                                                                                                                                                                                                                                           |
| STEM                                                                                                                                                                                                 | AL 90mm - 31.8mm - adjustable 0-<br>90°                                                                                                                                                                                                                                                                                                                 | AL 100mm - 31.8mm - 7º                                                                                                                                                                                                                                     | AL 90mm - 31.8mm - adjustable 0-<br>90°                                                                                                                                                                                                                                                            | FSA V-Drive 60mm/ 31.8mm / ±6°                                                                                                                                                                                                                                                                                                     |
| GRIPS                                                                                                                                                                                                | HERRMANS DD36 Ergonomic                                                                                                                                                                                                                                                                                                                                 | SELLE ITALIA SG Tape                                                                                                                                                                                                                                       | ERGON GP1                                                                                                                                                                                                                                                                                          | ERGON GA30                                                                                                                                                                                                                                                                                                                         |
| WHEELSET                                                                                                                                                                                             |                                                                                                                                                                                                                                                                                                                                                         |                                                                                                                                                                                                                                                            |                                                                                                                                                                                                                                                                                                    |                                                                                                                                                                                                                                                                                                                                    |
|                                                                                                                                                                                                      | CONTINENTAL Double Fighter                                                                                                                                                                                                                                                                                                                              |                                                                                                                                                                                                                                                            | CONTINENTAL Contact Cruiser                                                                                                                                                                                                                                                                        | CONTINENTAL Mountain King                                                                                                                                                                                                                                                                                                          |
| TYRES                                                                                                                                                                                                | 29''x2,0''                                                                                                                                                                                                                                                                                                                                              | VITTORIA Terreno Dry 29''x1,75''                                                                                                                                                                                                                           | 28''x2,2''                                                                                                                                                                                                                                                                                         | 27,5"x2,6"                                                                                                                                                                                                                                                                                                                         |
| WHEEL SIZE                                                                                                                                                                                           | 29"                                                                                                                                                                                                                                                                                                                                                     | 29"                                                                                                                                                                                                                                                        | 28"                                                                                                                                                                                                                                                                                                | 27,5"                                                                                                                                                                                                                                                                                                                              |
| RIMS                                                                                                                                                                                                 | Alloy Double Wall 25mm                                                                                                                                                                                                                                                                                                                                  | Alloy Double Wall 25mm                                                                                                                                                                                                                                     | Alloy Double Wall 25mm                                                                                                                                                                                                                                                                             | Alloy Double Wall 25mm                                                                                                                                                                                                                                                                                                             |
| SPOKES                                                                                                                                                                                               | Stainless Steel Black                                                                                                                                                                                                                                                                                                                                   | Stainless Steel                                                                                                                                                                                                                                            | Black Stainless Steel                                                                                                                                                                                                                                                                              | Black Stainless Steel                                                                                                                                                                                                                                                                                                              |
| RONT HUB                                                                                                                                                                                             | SHIMANO HB-MT400 100 Thru-axle<br>15mm                                                                                                                                                                                                                                                                                                                  | Alloy 9x135mm QR                                                                                                                                                                                                                                           | SHIMANO HB-MT400 100 Thru-axle<br>15mm                                                                                                                                                                                                                                                             | SHIMANO HB-MT400-B Boost 110<br>Thru-axle 15mm                                                                                                                                                                                                                                                                                     |
| REAR HUB                                                                                                                                                                                             | SHIMANO FH-TX505 135mm                                                                                                                                                                                                                                                                                                                                  | BAFANG H400B 135mm                                                                                                                                                                                                                                         | SHIMANO Nexus SG-C6001-8D                                                                                                                                                                                                                                                                          | SHIMANO HB-MT400-B Boost 148<br>Thru-axle 12mm                                                                                                                                                                                                                                                                                     |
| DRIVETRAIN & BRAKES                                                                                                                                                                                  |                                                                                                                                                                                                                                                                                                                                                         |                                                                                                                                                                                                                                                            |                                                                                                                                                                                                                                                                                                    |                                                                                                                                                                                                                                                                                                                                    |
| BRAKES                                                                                                                                                                                               | SHIMANO Hydraulic MT200                                                                                                                                                                                                                                                                                                                                 | TEKTRO Cable Activated Hydraulic<br>HD-C705                                                                                                                                                                                                                | SHIMANO Hydraulic MT200                                                                                                                                                                                                                                                                            | SHIMANO Hydraulic MT200                                                                                                                                                                                                                                                                                                            |
| BRAKE ROTOR - Front                                                                                                                                                                                  | SHIMANO SM-RT10 180mm                                                                                                                                                                                                                                                                                                                                   | SHIMANO SM-RT26 180mm                                                                                                                                                                                                                                      | SHIMANO SM-RT10 180mm                                                                                                                                                                                                                                                                              | SHIMANO SM-RT10 180mm                                                                                                                                                                                                                                                                                                              |
| BRAKE ROTOR - Rear                                                                                                                                                                                   | SHIMANO SM-RT10 180mm                                                                                                                                                                                                                                                                                                                                   | SHIMANO SM-RT26 180mm                                                                                                                                                                                                                                      | SHIMANO SM-RT10 180mm                                                                                                                                                                                                                                                                              | SHIMANO SM-RT10 180mm                                                                                                                                                                                                                                                                                                              |
| REAR DERRAILEUR                                                                                                                                                                                      | SHIMANO ALTUS 9S                                                                                                                                                                                                                                                                                                                                        | MICROSHIFT AdventX 10S                                                                                                                                                                                                                                     | -                                                                                                                                                                                                                                                                                                  | SHIMANO Deore 10S                                                                                                                                                                                                                                                                                                                  |
| ASSETTE                                                                                                                                                                                              | CUIMANIO Altria OC 11 DCT                                                                                                                                                                                                                                                                                                                               | MICROSHIFT AdventX 10S 11-48T                                                                                                                                                                                                                              | -                                                                                                                                                                                                                                                                                                  | SHIMANO Deore 10S 11-42T                                                                                                                                                                                                                                                                                                           |
| HIFTERS                                                                                                                                                                                              | SHIMANO Altus 9S 11-36T                                                                                                                                                                                                                                                                                                                                 |                                                                                                                                                                                                                                                            |                                                                                                                                                                                                                                                                                                    |                                                                                                                                                                                                                                                                                                                                    |
|                                                                                                                                                                                                      | SHIMANO ALTUS 9S                                                                                                                                                                                                                                                                                                                                        | MICROSHIFT AdventX 10S                                                                                                                                                                                                                                     | SHIMANO Nexus 8                                                                                                                                                                                                                                                                                    | SHIMANO Deore 10S                                                                                                                                                                                                                                                                                                                  |
| CHAINRING                                                                                                                                                                                            |                                                                                                                                                                                                                                                                                                                                                         |                                                                                                                                                                                                                                                            | SHIMANO Nexus 8<br>MIRANDA BCD 104 38T                                                                                                                                                                                                                                                             | SHIMANO Deore 10S<br>SAMOX BCD 104 36T                                                                                                                                                                                                                                                                                             |
|                                                                                                                                                                                                      | SHIMANO ALTUS 9S                                                                                                                                                                                                                                                                                                                                        | MICROSHIFT AdventX 10S                                                                                                                                                                                                                                     |                                                                                                                                                                                                                                                                                                    |                                                                                                                                                                                                                                                                                                                                    |
| CRANK                                                                                                                                                                                                | SHIMANO ALTUS 9S<br>SHIMANO SM-CRE50 38T                                                                                                                                                                                                                                                                                                                | MICROSHIFT AdventX10S<br>MIRANDA ChainFlow BCD10438T                                                                                                                                                                                                       | MIRANDA BCD 104 38T                                                                                                                                                                                                                                                                                | SAMOX BCD 104 36T                                                                                                                                                                                                                                                                                                                  |
| CRANK<br>CHAIN                                                                                                                                                                                       | SHIMANO ALTUS 9S<br>SHIMANO SM-CRE50 38T<br>SHIMANO FC-E5010 - 175                                                                                                                                                                                                                                                                                      | MICROSHIFT AdventX 10S<br>MIRANDA ChainFlow BCD104 38T<br>MIRANDA JIS 170                                                                                                                                                                                  | MIRANDA BCD 104 38T<br>SAMOX Shape 175/0                                                                                                                                                                                                                                                           | SAMOX BCD 104 36T<br>SAMOX Shape 175/5                                                                                                                                                                                                                                                                                             |
| CRANK<br>CHAIN<br>CHAINGUARD                                                                                                                                                                         | SHIMANO ALTUS 9S<br>SHIMANO SM-CRE50 38T<br>SHIMANO FC-E5010 - 175<br>SHIMANO CN-HG53                                                                                                                                                                                                                                                                   | MICROSHIFT AdventX 10S<br>MIRANDA ChainFlow BCD104 38T<br>MIRANDA JIS 170<br>KMC e10 Turbo e-bike series                                                                                                                                                   | MIRANDA BCD 104 38T<br>SAMOX Shape 175/0<br>SHIMANO CN-NX10                                                                                                                                                                                                                                        | SAMOX BCD 104 36T<br>SAMOX Shape 175/5<br>SHIMANO CN-E6090                                                                                                                                                                                                                                                                         |
| CRANK<br>CHAIN<br>CHAINGUARD<br>SAFETY & ACESSORIES                                                                                                                                                  | SHIMANO ALTUS 9S<br>SHIMANO SM-CRE50 38T<br>SHIMANO FC-E5010 - 175<br>SHIMANO CN-HG53                                                                                                                                                                                                                                                                   | MICROSHIFT AdventX 10S<br>MIRANDA ChainFlow BCD104 38T<br>MIRANDA JIS 170<br>KMC e10 Turbo e-bike series                                                                                                                                                   | MIRANDA BCD 104 38T<br>SAMOX Shape 175/0<br>SHIMANO CN-NX10                                                                                                                                                                                                                                        | SAMOX BCD 104 36T<br>SAMOX Shape 175/5<br>SHIMANO CN-E6090                                                                                                                                                                                                                                                                         |
| CRANK<br>CHAIN<br>CHAINGUARD<br>SAFETY & ACESSORIES<br>CACK                                                                                                                                          | SHIMANO ALTUS 9S<br>SHIMANO SM-CRE50 38T<br>SHIMANO FC-E5010 - 175<br>SHIMANO CN-HG53<br>Yes - SHIMANO                                                                                                                                                                                                                                                  | MICROSHIFT AdventX 10S<br>MIRANDA ChainFlow BCD104 38T<br>MIRANDA JIS 170<br>KMC e10 Turbo e-bike series<br>Yes - MIRANDA                                                                                                                                  | MIRANDA BCD 104 38T<br>SAMOX Shape 175/0<br>SHIMANO CN-NXIO<br>Yes - HEBIE                                                                                                                                                                                                                         | SAMOX BCD 104 36T<br>SAMOX Shape 175/5<br>SHIMANO CN-E6090<br>Yes - FSA                                                                                                                                                                                                                                                            |
| CRANK<br>CHAIN<br>CHAINGUARD<br>SAFETY & ACESSORIES<br>RACK<br>RONT LIGHT                                                                                                                            | SHIMANO ALTUS 9S<br>SHIMANO SM-CRE50 38T<br>SHIMANO FC-E5010 - 175<br>SHIMANO CN-HG53<br>Yes - SHIMANO<br>ATRANVELO Tour AVS (max.: 25Kg)                                                                                                                                                                                                               | MICROSHIFT AdventX 10S<br>MIRANDA ChainFlow BCD104 38T<br>MIRANDA JIS 170<br>KMC e10 Turbo e-bike series<br>Yes - MIRANDA                                                                                                                                  | MIRANDA BCD 104 38T<br>SAMOX Shape 175/0<br>SHIMANO CN-NXIO<br>Yes - HEBIE<br>ATRANVELO Tour AVS (max: 25Kg)                                                                                                                                                                                       | SAMOX BCD 104 36T<br>SAMOX Shape 175/5<br>SHIMANO CN-E6090<br>Yes - FSA<br>ATRANVELO Tour AVS (max.: 25Kg)                                                                                                                                                                                                                         |
| CRANK<br>CHAIN<br>CHAINGUARD<br>SAFETY & ACESSORIES<br>RACK<br>RONT LIGHT<br>REAR LIGHT                                                                                                              | SHIMANO ALTUS 9S<br>SHIMANO SM-CRE50 38T<br>SHIMANO FC-E5010 - 175<br>SHIMANO CN-HG53<br>Yes - SHIMANO<br>ATRANVELO Tour AVS (max.: 25Kg)<br>AXA Blueline 30 with reflector                                                                                                                                                                             | MICROSHIFT AdventX 10S<br>MIRANDA ChainFlow BCD104 38T<br>MIRANDA JIS 170<br>KMC e10 Turbo e-bike series<br>Yes - MIRANDA<br>-<br>-                                                                                                                        | MIRANDA BCD 104 38T<br>SAMOX Shape 175/0<br>SHIMANO CN-NXIO<br>Yes - HEBIE<br>ATRANVELO Tour AVS (max: 25Kg)<br>AXA Blueline 30 with reflector                                                                                                                                                     | SAMOX BCD 104 36T<br>SAMOX Shape 175/5<br>SHIMANO CN-E6090<br>Yes - FSA<br>ATRANVELO Tour AVS (max.: 25Kg)<br>AXA Blueline 30 with reflector                                                                                                                                                                                       |
| CRANK<br>CHAIN<br>CHAINGUARD<br>SAFETY & ACESSORIES<br>RACK<br>RONT LIGHT<br>REAR LIGHT<br>KICKSTAND                                                                                                 | SHIMANO ALTUS 9S<br>SHIMANO SM-CRE50 38T<br>SHIMANO FC-E5010 - 175<br>SHIMANO CN-HG53<br>Yes - SHIMANO<br>ATRANVELO Tour AVS (max: 25Kg)<br>AXA Blueline 30 with reflector<br>PICCADILY with reflector<br>ATRANVELO Dux                                                                                                                                 | MICROSHIFT AdventX 10S<br>MIRANDA ChainFlow BCD104 38T<br>MIRANDA JIS 170<br>KMC e10 Turbo e-bike series<br>Yes - MIRANDA<br>-<br>-<br>-                                                                                                                   | MIRANDA BCD 104 38T<br>SAMOX Shape 175/0<br>SHIMANO CN-NX10<br>Yes - HEBIE<br>ATRANVELO Tour AVS (max.: 25Kg)<br>AXA Blueline 30 with reflector<br>PICCADILLY with reflector<br>ATRANVELO Dux                                                                                                      | SAMOX BCD 104 36T<br>SAMOX Shape 175/5<br>SHIMANO CN-E6090<br>Yes - FSA<br>ATRANVELO Tour AVS (max.: 25Kg)<br>AXA Blueline 30 with reflector<br>AXA Slim with reflector<br>ATRANVELO Dux                                                                                                                                           |
| CRANK<br>CHAIN<br>CHAINGUARD<br>SAFETY & ACESSORIES<br>RACK<br>RONT LIGHT<br>REAR LIGHT<br>KICKSTAND<br>MUDGUARD                                                                                     | SHIMANO ALTUS 9S<br>SHIMANO SM-CRE50 38T<br>SHIMANO FC-E5010 - 175<br>SHIMANO CN-H653<br>Yes - SHIMANO<br>ATRANVELO Tour AVS (max.: 25Kg)<br>AXA Blueline 30 with reflector<br>PICCADILY with reflector<br>ATRANVELO Dux<br>SKS                                                                                                                         | MICROSHIFT AdventX 10S<br>MIRANDA ChainFlow BCD104 38T<br>MIRANDA JIS 170<br>KMC e10 Turbo e-bike series<br>Yes - MIRANDA<br>-<br>-<br>-<br>-                                                                                                              | MIRANDA BCD 104 38T<br>SAMOX Shape 175/0<br>SHIMANO CN-NX10<br>Yes - HEBIE<br>ATRANVELO TOUR AVS (max.: 25Kg)<br>AXA Blueline 30 with reflector<br>PICCADILLY with reflector<br>ATRANVELO Dux<br>SKS                                                                                               | SAMOX BCD 104 36T<br>SAMOX Shape 175/5<br>SHIMANO CN-E6090<br>Yes - FSA<br>ATRANVELO Tour AVS (max: 25Kg)<br>AXA Blueline 30 with reflector<br>AXA Slim with reflector                                                                                                                                                             |
| CRANK<br>CHAIN<br>CHAINGUARD<br>SAFETY & ACESSORIES<br>RACK<br>RONT LIGHT<br>REAR LIGHT<br>KICKSTAND<br>MUDGUARD<br>SELL                                                                             | SHIMANO ALTUS 9S<br>SHIMANO SM-CRE50 38T<br>SHIMANO FC-E5010 - 175<br>SHIMANO CN-HG53<br>Yes - SHIMANO<br>ATRANVELO Tour AVS (max.: 25Kg)<br>AXA Blueline 30 with reflector<br>PICCADILY with reflector<br>ATRANVELO Dux<br>SKS<br>Yes<br>Not suplied. Frame prepared for                                                                               | MICROSHIFT AdventX 10S<br>MIRANDA ChainFlow BCD104 38T<br>MIRANDA JIS 170<br>KMC e10 Turbo e-bike series<br>Yes - MIRANDA<br>-<br>-<br>-<br>-                                                                                                              | MIRANDA BCD 104 38T<br>SAMOX Shape 175/0<br>SHIMANO CN-NX10<br>Yes - HEBIE<br>ATRANVELO Tour AVS (max.: 25Kg)<br>AXA Blueline 30 with reflector<br>PICCADILLY with reflector<br>ATRANVELO Dux                                                                                                      | SAMOX BCD 104 36T<br>SAMOX Shape 175/5<br>SHIMANO CN-E6090<br>Yes - FSA<br>ATRANVELO TOUR AVS (max.: 25Kg)<br>AXA Blueline 30 with reflector<br>AXA Slim with reflector<br>ATRANVELO Dux                                                                                                                                           |
| CRANK<br>CHAIN<br>CHAINGUARD<br>SAFETY & ACESSORIES<br>RACK<br>RONT LIGHT<br>REAR LIGHT<br>KICKSTAND<br>MUDGUARD<br>BELL<br>BOTTLE CAGE                                                              | SHIMANO ALTUS 9S<br>SHIMANO SM-CRE50 38T<br>SHIMANO FC-E5010 - 175<br>SHIMANO CN-HG53<br>Yes - SHIMANO<br>ATRANVELO Tour AVS (max.: 25Kg)<br>AXA Blueline 30 with reflector<br>PICCADILY with reflector<br>ATRANVELO Dux<br>SKS<br>Yes<br>Not suplied. Frame prepared for<br>standard                                                                   | MICROSHIFT AdventX 10S<br>MIRANDA ChainFlow BCD104 38T<br>MIRANDA JIS 170<br>KMC e10 Turbo e-bike series<br>Yes - MIRANDA<br>-<br>-<br>-<br>-<br>-<br>-<br>-<br>-<br>-<br>-<br>-<br>-<br>-<br>-<br>-<br>-<br>-<br>-<br>-                                   | MIRANDA BCD 104 38T<br>SAMOX Shape 175/0<br>SHIMANO CN-NX10<br>Yes - HEBIE<br>ATRANVELO Tour AVS (max.: 25Kg)<br>AXA Blueline 30 with reflector<br>PICCADILLY with reflector<br>ATRANVELO Dux<br>SKS<br>Yes<br>Not included. Sold separately.                                                      | SAMOX BCD 104 36T<br>SAMOX Shape 175/5<br>SHIMANO CN-E6090<br>Yes - FSA<br>ATRANVELO TOUR AVS (max.: 25Kg)<br>AXA Blueline 30 with reflector<br>AXA Slim with reflector<br>ATRANVELO DUX<br>SKS<br>-<br>Not included. Sold separately.                                                                                             |
| CRANK<br>CHAIN<br>CHAINGUARD<br>SAFETY & ACESSORIES<br>RACK<br>RONT LIGHT<br>REAR LIGHT<br>KICKSTAND<br>MUDGUARD<br>3ELL<br>30TTLE CAGE                                                              | SHIMANO ALTUS 9S<br>SHIMANO SM-CRE50 38T<br>SHIMANO FC-E5010 - 175<br>SHIMANO CN-HG53<br>Yes - SHIMANO<br>ATRANVELO Tour AVS (max.: 25Kg)<br>AXA Blueline 30 with reflector<br>PICCADILY with reflector<br>ATRANVELO Dux<br>SKS<br>Yes<br>Not suplied. Frame prepared for                                                                               | MICROSHIFT AdventX 10S<br>MIRANDA ChainFlow BCD104 38T<br>MIRANDA JIS 170<br>KMC e10 Turbo e-bike series<br>Yes - MIRANDA<br>-<br>-<br>-<br>-<br>-<br>-<br>-<br>-                                                                                          | MIRANDA BCD 104 38T<br>SAMOX Shape 175/0<br>SHIMANO CN-NX10<br>Yes - HEBIE<br>ATRANVELO Tour AVS (max.: 25Kg)<br>AXA Blueline 30 with reflector<br>PICCADILLY with reflector<br>ATRANVELO Dux<br>SKS<br>Yes                                                                                        | SAMOX BCD 104 36T<br>SAMOX Shape 175/5<br>SHIMANO CN-E6090<br>Yes - FSA<br>A<br>ATRANVELO TOUR AVS (max: 25Kg)<br>AXA Blueline 30 with reflector<br>AXA Slim with reflector<br>AXA Slim with reflector<br>ATRANVELO DUX<br>SKS<br>-<br>Not included. Sold separately.<br>SELLE ROYAL Shadow<br>FSA Gossamer 350mm 31.6mm           |
| CRANK<br>CHAIN<br>CHAINGUARD<br>SAFETY & ACESSORIES<br>RACK<br>RONT LIGHT<br>REAR LIGHT<br>KICKSTAND<br>MUDGUARD<br>BELL<br>BOTTLE CAGE<br>SADDLE<br>SEAT POST                                       | SHIMANO ALTUS 9S<br>SHIMANO SM-CRE50 38T<br>SHIMANO FC-E5010 - 175<br>SHIMANO CN-HG53<br>Yes - SHIMANO<br>ATRANVELO Tour AVS (max.: 25Kg)<br>AXA Blueline 30 with reflector<br>PICCADILY with reflector<br>ATRANVELO Dux<br>SKS<br>Yes<br>Not suplied. Frame prepared for<br>standard<br>SELLE ROYAL Essenza Moderate Gel<br>AL Black 350mm 30,9mm/15mm | MICROSHIFT AdventX 10S<br>MIRANDA ChainFlow BCD104 38T<br>MIRANDA JIS 170<br>KMC e10 Turbo e-bike series<br>Yes - MIRANDA<br>-<br>-<br>-<br>-<br>-<br>-<br>Not included. Sold separately.<br>SELLE ITALIA Model X Superflow<br>AL Black 300mm 31,6mm /15mm | MIRANDA BCD 104 38T<br>SAMOX Shape 175/0<br>SHIMANO CN-NXIO<br>Yes - HEBIE<br>ATRANVELO Tour AVS (max.: 25Kg)<br>AXA Blueline 30 with reflector<br>PICCADILLY with reflector<br>ATRANVELO Dux<br>SKS<br>Yes<br>Not included. Sold separately.<br>SELLE ROYAL Rio Gel<br>AL Black 350mm 31,6mm/15mm | SAMOX BCD 104 36T<br>SAMOX Shape 175/5<br>SHIMANO CN-E6090<br>Yes - FSA<br>A<br>ATRANVELO Tour AVS (max.: 25Kg)<br>AXA Blueline 30 with reflector<br>AXA Slim with reflector<br>AXA Slim with reflector<br>ATRANVELO Dux<br>SKS<br>-<br>Not included. Sold separately.<br>SELLE ROYAL Shadow<br>FSA Gossamer 350mm 31.6mm<br>/20mm |
| CHAINRING<br>CRANK<br>CHAIN<br>CHAINGUARD<br>SAFETY & ACESSORIES<br>RACK<br>FRONT LIGHT<br>REAR LIGHT<br>KICKSTAND<br>MUDGUARD<br>BELL<br>BOTTLE CAGE<br>SADDLE<br>SEAT POST<br>SEAT CLAMP<br>PEDALS | SHIMANO ALTUS 9S<br>SHIMANO SM-CRE50 38T<br>SHIMANO FC-E5010 - 175<br>SHIMANO CN-HG53<br>Yes - SHIMANO<br>ATRANVELO Tour AVS (max.: 25Kg)<br>AXA Blueline 30 with reflector<br>PICCADILY with reflector<br>ATRANVELO Dux<br>SKS<br>Yes<br>Not suplied. Frame prepared for<br>standard<br>SELLE ROYAL Essenza Moderate Gel                               | MICROSHIFT AdventX 10S<br>MIRANDA ChainFlow BCD104 38T<br>MIRANDA JIS 170<br>KMC e10 Turbo e-bike series<br>Yes - MIRANDA<br>-<br>-<br>-<br>-<br>-<br>-<br>-<br>-<br>-<br>-<br>Not included. Sold separately.<br>SELLE ITALIA Model X Superflow            | MIRANDA BCD 104 38T<br>SAMOX Shape 175/0<br>SHIMANO CN-NX10<br>Yes - HEBIE<br>ATRANVELO Tour AVS (max.: 25Kg)<br>AXA Blueline 30 with reflector<br>PICCADILLY with reflector<br>ATRANVELO Dux<br>SKS<br>Yes<br>Not included. Sold separately.<br>SELLE ROYAL Rio Gel                               | SAMOX BCD 104 36T<br>SAMOX Shape 175/5<br>SHIMANO CN-E6090<br>Yes - FSA<br>ATRANVELO Tour AVS (max.: 25Kg)<br>AXA Blueline 30 with reflector<br>AXA Slim with reflector<br>AXA Slim with reflector<br>ATRANVELO Dux<br>SKS<br>-<br>Not included. Sold separately.<br>SELLE ROYAL Shadow<br>FSA Gossamer 350mm 31.6mm               |