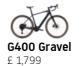

| Scratch Resistant latte Finish  Step lie E25 Air 75mm Tapered SHIS  ALU 90Nm mi-integrated on ovable  total charge time |
|-------------------------------------------------------------------------------------------------------------------------|
| Step Die E25 Air 75mm Tapered SHIS SLU 90Nm mi-integrated on ovable total charge time                                   |
| Step Die E25 Air 75mm Tapered SHIS SLU 90Nm mi-integrated on ovable total charge time                                   |
| Step Die E25 Air 75mm Tapered SHIS SLU 90Nm mi-integrated on ovable total charge time                                   |
| Step Die E25 Air 75mm Tapered SHIS SLU 90Nm mi-integrated on ovable total charge time                                   |
| Step Die E25 Air 75mm Tapered SHIS SLU 90Nm mi-integrated on ovable total charge time                                   |
| Step pie E25 Air 75mm Tapered SHIS ALU 90Nm ni-integrated on ovable total charge time                                   |
| Tapered SHIS  ALU 90Nm mi-integrated on ovable  total charge time                                                       |
| Tapered SHIS  ALU 90Nm mi-integrated on ovable  total charge time                                                       |
| Tapered SHIS  ALU 90Nm mi-integrated on ovable  total charge time                                                       |
| Tapered SHIS  ALU 90Nm mi-integrated on ovable  total charge time                                                       |
| NLU 90Nm<br>mi-integrated on<br>ovable<br>total charge time                                                             |
| NLU 90Nm<br>mi-integrated on<br>ovable<br>total charge time                                                             |
| ni-integrated on<br>ovable<br>total charge time                                                                         |
| ni-integrated on<br>ovable<br>total charge time                                                                         |
| ovable total charge time                                                                                                |
|                                                                                                                         |
|                                                                                                                         |
|                                                                                                                         |
|                                                                                                                         |
| Smm (Straight)                                                                                                          |
| 3mm (Straight)                                                                                                          |
| 3mm (Straight)                                                                                                          |
|                                                                                                                         |
| nm - adjustable 0                                                                                                       |
|                                                                                                                         |
|                                                                                                                         |
| ouble Fighter III                                                                                                       |
|                                                                                                                         |
| 25mm                                                                                                                    |
| teel                                                                                                                    |
| 400 100 Thru Axle                                                                                                       |
| M6000 135mm                                                                                                             |
| 10000 13311111                                                                                                          |
|                                                                                                                         |
| ulic MT200                                                                                                              |
| 10 180mm                                                                                                                |
| 10 180mm                                                                                                                |
| 10S                                                                                                                     |
| 10S 11-42T                                                                                                              |
| 10S                                                                                                                     |
| 36T                                                                                                                     |
| 5/0                                                                                                                     |
| 090 10S E-Bike                                                                                                          |
|                                                                                                                         |
|                                                                                                                         |
| AVS (max.: 25Kg)                                                                                                        |
| vith reflector                                                                                                          |
| lector                                                                                                                  |
|                                                                                                                         |
|                                                                                                                         |
|                                                                                                                         |
| d conaratoly                                                                                                            |
| d separately.                                                                                                           |
| enza Moderate Gel                                                                                                       |
| 1 31,6mm/15mm                                                                                                           |
| juick release                                                                                                           |
| at with reflectors                                                                                                      |
| d separately.                                                                                                           |
|                                                                                                                         |