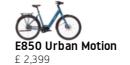

| Scratch Resistant latte Finish  Step lie E25 Air 75mm Tapered SHIS  ALU 90Nm mi-integrated on ovable  total charge time |
|-------------------------------------------------------------------------------------------------------------------------|
| Step Die E25 Air 75mm Tapered SHIS SLU 90Nm mi-integrated on ovable total charge time                                   |
| Step Die E25 Air 75mm Tapered SHIS SLU 90Nm mi-integrated on ovable total charge time                                   |
| Step Die E25 Air 75mm Tapered SHIS SLU 90Nm mi-integrated on ovable total charge time                                   |
| Step Die E25 Air 75mm Tapered SHIS SLU 90Nm mi-integrated on ovable total charge time                                   |
| Step Die E25 Air 75mm Tapered SHIS SLU 90Nm mi-integrated on ovable total charge time                                   |
| Step pie E25 Air 75mm Tapered SHIS ALU 90Nm ni-integrated on ovable total charge time                                   |
| Tapered SHIS  ALU 90Nm mi-integrated on ovable  total charge time                                                       |
| Tapered SHIS  ALU 90Nm mi-integrated on ovable  total charge time                                                       |
| Tapered SHIS  ALU 90Nm mi-integrated on ovable  total charge time                                                       |
| Tapered SHIS  ALU 90Nm mi-integrated on ovable  total charge time                                                       |
| NLU 90Nm<br>mi-integrated on<br>ovable<br>total charge time                                                             |
| NLU 90Nm<br>mi-integrated on<br>ovable<br>total charge time                                                             |
| ni-integrated on<br>ovable<br>total charge time                                                                         |
| ni-integrated on<br>ovable<br>total charge time                                                                         |
| ovable total charge time                                                                                                |
|                                                                                                                         |
|                                                                                                                         |
|                                                                                                                         |
|                                                                                                                         |
| Smm (Straight)                                                                                                          |
| 3mm (Straight)                                                                                                          |
| 3mm (Straight)                                                                                                          |
|                                                                                                                         |
| nm - adjustable 0                                                                                                       |
|                                                                                                                         |
|                                                                                                                         |
| ouble Fighter III                                                                                                       |
|                                                                                                                         |
| 25mm                                                                                                                    |
| teel                                                                                                                    |
| 400 100 Thru Axle                                                                                                       |
| M6000 135mm                                                                                                             |
| 10000 13311111                                                                                                          |
|                                                                                                                         |
| ulic MT200                                                                                                              |
| 10 180mm                                                                                                                |
| 10 180mm                                                                                                                |
| 10S                                                                                                                     |
| 10S 11-42T                                                                                                              |
| 10S                                                                                                                     |
| 36T                                                                                                                     |
| 5/0                                                                                                                     |
| 090 10S E-Bike                                                                                                          |
|                                                                                                                         |
|                                                                                                                         |
| AVS (max.: 25Kg)                                                                                                        |
| vith reflector                                                                                                          |
| lector                                                                                                                  |
|                                                                                                                         |
|                                                                                                                         |
|                                                                                                                         |
| d conaratoly                                                                                                            |
| d separately.                                                                                                           |
| enza Moderate Gel                                                                                                       |
| 1 31,6mm/15mm                                                                                                           |
| juick release                                                                                                           |
| at with reflectors                                                                                                      |
| d separately.                                                                                                           |
|                                                                                                                         |