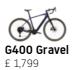

## ଌଌଌ୰

|                             | 2 1,7 3 3                                                        | 2 1,133                                                           |
|-----------------------------|------------------------------------------------------------------|-------------------------------------------------------------------|
| PRODUCT INFORMATION         |                                                                  |                                                                   |
| FRAME SIZES                 | M (52cm) - L (56cm)                                              | S (46cm) - M (52cm) - L (56cm)                                    |
| WEIGHT                      | Approx. 20kg                                                     | Approx. 24kg                                                      |
| MAXIMUM BIKE & RIDER WEIGHT | 150kg                                                            | 145kg                                                             |
| PAINTING                    | Powder painting scratch resistant with Glossy Varnish            | Powder Painting Scratch Resistant With Matte Varnish              |
| COLOUR(s)                   | Metallic Blue                                                    | Moon Grey with matte finish   Desert Sand with matte finish       |
| FRAME                       |                                                                  |                                                                   |
| FRAME                       | Aluminium High Step                                              | Aluminium Low Step                                                |
| FORK                        | Rigid Alloy 28"                                                  | Rigid Alloy 28"                                                   |
| HEADSET                     | Semi integrated 1-1/8"                                           | SHIS 1-1/8"                                                       |
| E-BIKE SYSTEM               |                                                                  |                                                                   |
| DRIVE UNIT                  | BAFANG H400B Rear Wheel 45Nm                                     | BAFANG H400B Rear Wheel 45Nm                                      |
| BATTERY                     | 36V 360Wh - Integrated on Downtube - Non Removable               | 360Wh 36V - Integrated on Downtube - Non Removable                |
| RANGE                       | 40km to 100km                                                    | 40km to 100km                                                     |
| CHARGER                     | 2A - 5 hours total charge time                                   | 2A - 5 hours total charge time                                    |
| DISPLAY                     | BAFANG DP.C11                                                    | BAFANG DP.C11                                                     |
| COCKPIT                     |                                                                  |                                                                   |
|                             | 700M Cravel (00mm / 21 9mm / Flam 250                            | AL 660mm / 219mm (Curved)                                         |
| HANDLEBAR<br>STEM           | Z00M Gravel 400mm / 31.8mm / Flare 25°<br>AL 100mm - 31.8mm - 7° | AL 660mm / 31.8mm (Curved)<br>AL 90mm - 31.8mm - adjustable 0-90° |
| GRIPS                       | SELLE ITALIA SG Tape                                             | HERRMANS DD36 Ergonomic                                           |
|                             | SELLE ITALIA SU Tape                                             |                                                                   |
| WHEELSET                    |                                                                  |                                                                   |
| ryres                       | VITTORIA Terreno Dry 29"x1,75"                                   | CONTINENTAL Contact Cruiser 28''x2,0''                            |
| NHEEL SIZE                  | 29"                                                              | 28"                                                               |
| RIMS                        | Alloy Double Wall 25mm                                           | Alloy Double Wall 25mm                                            |
| SPOKES                      | Stainless Steel                                                  | Stainless Steel                                                   |
| FRONT HUB                   | Alloy 9x135mm QR                                                 | SHIMANO HB-TX506 9x100mm QR                                       |
| REAR HUB                    | BAFANG H400B 135mm                                               | BAFANG H400B 135mm                                                |
| DRIVETRAIN & BRAKES         |                                                                  |                                                                   |
| BRAKES                      | TEKTRO Cable Activated Hydraulic HD-C705                         | ALHONGA Hydraulic HJ-HT474                                        |
| BRAKE ROTOR - Front         | SHIMANO SM-RT26 180mm                                            | ALHONGA HJ-DXR1806 180MM                                          |
| BRAKE ROTOR - Rear          | SHIMANO SM-RT26 180mm                                            | ALHONGA HJ-DXR1806 180MM                                          |
| REAR DERRAILEUR             | MICROSHIFT AdventX 10S                                           | SHIMANO Altus 9S                                                  |
| CASSETTE                    | MICROSHIFT AdventX 10S 11-48T                                    | SHIMANO Altus 9S 11-36T                                           |
| SHIFTERS                    | MICROSHIFT AdventX 10S                                           | SHIMANO Altus 9S                                                  |
|                             | MIRANDA ChainFlow BCD104 38T                                     | MIRANDA ChainFlow BCD104 38T                                      |
|                             | MIRANDA JIS 170                                                  | MIRANDA JIS 170                                                   |
| CHAIN<br>CHAINGUARD         | KMC e10 Turbo e-bike series                                      | SHIMANO CN-HG53<br>Yes - SKS                                      |
|                             | Yes - MIRANDA                                                    | 162 - 21/2                                                        |
| SAFETY & ACESSORIES         |                                                                  |                                                                   |
| RACK                        | -                                                                | ATRANVELO City AVS (max.: 25Kg)                                   |
| FRONT LIGHT                 | -                                                                | AXA Ecoline 15 with reflector                                     |
| REAR LIGHT                  | -                                                                | AXA Slim with reflector                                           |
| KICKSTAND                   | -                                                                | ATRANVELO Dux                                                     |
|                             | -                                                                | SKS                                                               |
| BOTTLE CAGE                 | Not included. Sold separately.                                   | Not included. Sold separately.                                    |
| SADDLE                      | SELLE ITALIA Model X Superflow                                   | SELLE ROYAL Rio Gel                                               |
| SEAT POST                   | AL Black 300mm 31,6mm /15mm                                      | AL Black 300mm 31,6mm/15mm                                        |
| SEAT CLAMP                  | Alloy black with screw                                           | Alloy black with screw                                            |
| PEDALS                      | MARWI SP-400 Flat with reflectors                                | NECO with reflectors                                              |