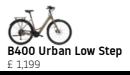

## ଌଌଌ୰

|                             | 2 1,7 3 3                                                        | 2 1,133                                                           |
|-----------------------------|------------------------------------------------------------------|-------------------------------------------------------------------|
| PRODUCT INFORMATION         |                                                                  |                                                                   |
| FRAME SIZES                 | M (52cm) - L (56cm)                                              | S (46cm) - M (52cm) - L (56cm)                                    |
| WEIGHT                      | Approx. 20kg                                                     | Approx. 24kg                                                      |
| MAXIMUM BIKE & RIDER WEIGHT | 150kg                                                            | 145kg                                                             |
| PAINTING                    | Powder painting scratch resistant with Glossy Varnish            | Powder Painting Scratch Resistant With Matte Varnish              |
| COLOUR(s)                   | Metallic Blue                                                    | Moon Grey with matte finish   Desert Sand with matte finish       |
| FRAME                       |                                                                  |                                                                   |
| FRAME                       | Aluminium High Step                                              | Aluminium Low Step                                                |
| FORK                        | Rigid Alloy 28"                                                  | Rigid Alloy 28"                                                   |
| HEADSET                     | Semi integrated 1-1/8"                                           | SHIS 1-1/8"                                                       |
| E-BIKE SYSTEM               |                                                                  |                                                                   |
| DRIVE UNIT                  | BAFANG H400B Rear Wheel 45Nm                                     | BAFANG H400B Rear Wheel 45Nm                                      |
| BATTERY                     | 36V 360Wh - Integrated on Downtube - Non Removable               | 360Wh 36V - Integrated on Downtube - Non Removable                |
| RANGE                       | 40km to 100km                                                    | 40km to 100km                                                     |
| CHARGER                     | 2A - 5 hours total charge time                                   | 2A - 5 hours total charge time                                    |
| DISPLAY                     | BAFANG DP.C11                                                    | BAFANG DP.C11                                                     |
| COCKPIT                     |                                                                  |                                                                   |
|                             | 700M Cravel (00mm / 21 9mm / Flam 250                            | AL 660mm / 219mm (Curved)                                         |
| HANDLEBAR<br>STEM           | Z00M Gravel 400mm / 31.8mm / Flare 25°<br>AL 100mm - 31.8mm - 7° | AL 660mm / 31.8mm (Curved)<br>AL 90mm - 31.8mm - adjustable 0-90° |
| GRIPS                       | SELLE ITALIA SG Tape                                             | HERRMANS DD36 Ergonomic                                           |
|                             | SELLE ITALIA SU Tape                                             |                                                                   |
| WHEELSET                    |                                                                  |                                                                   |
| ryres                       | VITTORIA Terreno Dry 29"x1,75"                                   | CONTINENTAL Contact Cruiser 28''x2,0''                            |
| NHEEL SIZE                  | 29"                                                              | 28"                                                               |
| RIMS                        | Alloy Double Wall 25mm                                           | Alloy Double Wall 25mm                                            |
| SPOKES                      | Stainless Steel                                                  | Stainless Steel                                                   |
| FRONT HUB                   | Alloy 9x135mm QR                                                 | SHIMANO HB-TX506 9x100mm QR                                       |
| REAR HUB                    | BAFANG H400B 135mm                                               | BAFANG H400B 135mm                                                |
| DRIVETRAIN & BRAKES         |                                                                  |                                                                   |
| BRAKES                      | TEKTRO Cable Activated Hydraulic HD-C705                         | ALHONGA Hydraulic HJ-HT474                                        |
| BRAKE ROTOR - Front         | SHIMANO SM-RT26 180mm                                            | ALHONGA HJ-DXR1806 180MM                                          |
| BRAKE ROTOR - Rear          | SHIMANO SM-RT26 180mm                                            | ALHONGA HJ-DXR1806 180MM                                          |
| REAR DERRAILEUR             | MICROSHIFT AdventX 10S                                           | SHIMANO Altus 9S                                                  |
| CASSETTE                    | MICROSHIFT AdventX 10S 11-48T                                    | SHIMANO Altus 9S 11-36T                                           |
| SHIFTERS                    | MICROSHIFT AdventX 10S                                           | SHIMANO Altus 9S                                                  |
|                             | MIRANDA ChainFlow BCD104 38T                                     | MIRANDA ChainFlow BCD104 38T                                      |
|                             | MIRANDA JIS 170                                                  | MIRANDA JIS 170                                                   |
| CHAIN<br>CHAINGUARD         | KMC e10 Turbo e-bike series                                      | SHIMANO CN-HG53<br>Yes - SKS                                      |
|                             | Yes - MIRANDA                                                    | 162 - 21/2                                                        |
| SAFETY & ACESSORIES         |                                                                  |                                                                   |
| RACK                        | -                                                                | ATRANVELO City AVS (max.: 25Kg)                                   |
| FRONT LIGHT                 | -                                                                | AXA Ecoline 15 with reflector                                     |
| REAR LIGHT                  | -                                                                | AXA Slim with reflector                                           |
| KICKSTAND                   | -                                                                | ATRANVELO Dux                                                     |
|                             | -                                                                | SKS                                                               |
| BOTTLE CAGE                 | Not included. Sold separately.                                   | Not included. Sold separately.                                    |
| SADDLE                      | SELLE ITALIA Model X Superflow                                   | SELLE ROYAL Rio Gel                                               |
| SEAT POST                   | AL Black 300mm 31,6mm /15mm                                      | AL Black 300mm 31,6mm/15mm                                        |
| SEAT CLAMP                  | Alloy black with screw                                           | Alloy black with screw                                            |
| PEDALS                      | MARWI SP-400 Flat with reflectors                                | NECO with reflectors                                              |