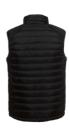

## Man Waistcoat - BEEQ

| SKU              | BEEQ000088 |
|------------------|------------|
| SIZE             | L          |
| AVAILABLE SIZES  | M L S XL   |
| COLOR            | BLACK SUIT |
| AVAILABLE COLORS |            |
|                  | BLACK SUIT |

## **BEEQ's Man Waistcoat**

Our waistcoat has a sleek and sophisticated design that's perfect for your e-bike rides, whether you're commuting to work or exploring the outdoors. The BEEQ waistcoat is the perfect companion for your e-bike.

Our waistcoat is perfect for providing maximum comfort thanks to its lightweight material that helps keep you cool and comfortable during the ride, as well as the adjustable straps.