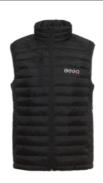

## Man Waistcoat - BEEQ

| SKU              | BEEQ000088 |
|------------------|------------|
| SIZE             | L          |
| AVAILABLE SIZES  | M L S XL   |
| COLOR            | BLACK SUIT |
| AVAILABLE COLORS |            |
|                  | BLACK SUIT |

## **BEEQ's Man Waistcoat**

Our waistcoat has a sleek and sophisticated design that's perfect for your e-bike rides, whether you're commuting to work or exploring the outdoors. The BEEQ waistcoat is the perfect companion for your e-bike.

Our waistcoat is perfect for providing maximum comfort thanks to its lightweight material that helps keep you cool and comfortable during the ride, as well as the adjustable straps.