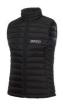

## Woman Waistcoat - BEEQ

| SKU              | BEEQ000084 |
|------------------|------------|
| SIZE             | S          |
| AVAILABLE SIZES  | MS         |
| COLOR            | BLACK SUIT |
| AVAILABLE COLORS |            |
|                  | BLACK SUIT |

## **BEEQ's Woman Waistcoat**

Our waistcoat has a sleek and sophisticated design that's perfect for your e-bike rides, whether you're commuting to work or exploring the outdoors. The BEEQ waistcoat is the perfect companion for your e-bike.

Our waistcoat is perfect for providing maximum comfort thanks to its lightweight material that helps keep you cool and comfortable during the ride, as well as the adjustable straps.

Sizes:

S: 34-36 M: 38-40