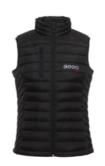

## Woman Waistcoat - BEEQ

| SKU              | BEEQ000084 |
|------------------|------------|
| SIZE             | S          |
| AVAILABLE SIZES  | MS         |
| COLOR            | BLACK SUIT |
| AVAILABLE COLORS |            |
|                  | BLACK SUIT |

## **BEEQ's Woman Waistcoat**

Our waistcoat has a sleek and sophisticated design that's perfect for your e-bike rides, whether you're commuting to work or exploring the outdoors. The BEEQ waistcoat is the perfect companion for your e-bike.

Our waistcoat is perfect for providing maximum comfort thanks to its lightweight material that helps keep you cool and comfortable during the ride, as well as the adjustable straps.

Sizes:

S: 34-36 M: 38-40