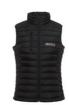

## Woman Waistcoat - BEEQ

| SKU              | BEEQ000084 |
|------------------|------------|
| SIZE             | S          |
| AVAILABLE SIZES  | MS         |
| COLOR            | BLACK SUIT |
| AVAILABLE COLORS |            |
|                  | BLACK SUIT |

## **BEEQ's Woman Waistcoat**

Our waistcoat has a sleek and sophisticated design that's perfect for your e-bike rides, whether you're commuting to work or exploring the outdoors. The BEEQ waistcoat is the perfect companion for your e-bike.

Our waistcoat is perfect for providing maximum comfort thanks to its lightweight material that helps keep you cool and comfortable during the ride, as well as the adjustable straps.

Sizes:

S: 34-36 M: 38-40