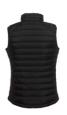

## Woman Waistcoat - BEEQ

| SKU              | BEEQ000084 |
|------------------|------------|
| SIZE             | S          |
| AVAILABLE SIZES  | MS         |
| COLOR            | BLACK SUIT |
| AVAILABLE COLORS |            |
|                  | BLACK SUIT |

## **BEEQ's Woman Waistcoat**

Our waistcoat has a sleek and sophisticated design that's perfect for your e-bike rides, whether you're commuting to work or exploring the outdoors. The BEEQ waistcoat is the perfect companion for your e-bike.

Our waistcoat is perfect for providing maximum comfort thanks to its lightweight material that helps keep you cool and comfortable during the ride, as well as the adjustable straps.

Sizes:

S: 34-36 M: 38-40