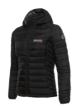

## **BEEQ Jacket Woman**

| SKU              | BEEQ000024    |
|------------------|---------------|
| EAN              | 5608554018202 |
| SIZE             | S             |
| AVAILABLE SIZES  | M S           |
| COLOR            | BLACK SUIT    |
| AVAILABLE COLORS |               |
|                  | BLACK SUIT    |

## BEEQ's Jacket - comfort and style during your e-bike rides!

Crafted with high-quality materials, BEEQ jacket its made from breathable fabric ensuring you will stay comfortable throughout your ride.

The padded interior provides cushioning for your torso, ensuring a comfortable ride even on bumpy roads. The adjustable straps ensure a secure fit, while the lightweight and breathable material keeps you cool and comfortable and when it comes to style, our jacket has got you covered. The sleek and sophisticated design makes it a stylish addition to your e-bike gear collection.