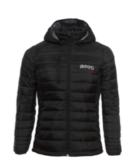

## **BEEQ Jacket Woman**

| SKU              | BEEQ000024    |
|------------------|---------------|
| EAN              | 5608554018202 |
| SIZE             | S             |
| AVAILABLE SIZES  | M S           |
| COLOR            | BLACK SUIT    |
| AVAILABLE COLORS |               |
|                  | BLACK SUIT    |

## BEEQ's Jacket - comfort and style during your e-bike rides!

Crafted with high-quality materials, BEEQ jacket its made from breathable fabric ensuring you will stay comfortable throughout your ride.

The padded interior provides cushioning for your torso, ensuring a comfortable ride even on bumpy roads. The adjustable straps ensure a secure fit, while the lightweight and breathable material keeps you cool and comfortable and when it comes to style, our jacket has got you covered. The sleek and sophisticated design makes it a stylish addition to your e-bike gear collection.