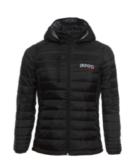

## Woman Jacket - BEEQ

| SKU              | BEEQ000091 |
|------------------|------------|
| SIZE             | М          |
| AVAILABLE SIZES  | MS         |
| COLOR            | BLACK SUIT |
| AVAILABLE COLORS |            |
|                  | BLACK SUIT |

## **BEEQ's Women Jacket**

Crafted with high-quality materials, BEEQ jacket its made from breathable fabric ensuring you will stay comfortable throughout your ride.

The padded interior provides cushioning for your torso, ensuring a comfortable ride even on bumpy roads. The adjustable straps ensure a secure fit, while the lightweight and breathable material keeps you cool and comfortable and when it comes to style, our jacket has got you covered. The sleek and sophisticated design makes it a stylish addition to your e-bike gear collection.