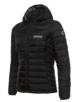

## Woman Jacket - BEEQ

| SKU              | BEEQ000091 |
|------------------|------------|
| SIZE             | М          |
| AVAILABLE SIZES  | MS         |
| COLOR            | BLACK SUIT |
| AVAILABLE COLORS |            |
|                  | BLACK SUIT |

## **BEEQ's Women Jacket**

Crafted with high-quality materials, BEEQ jacket its made from breathable fabric ensuring you will stay comfortable throughout your ride.

The padded interior provides cushioning for your torso, ensuring a comfortable ride even on bumpy roads. The adjustable straps ensure a secure fit, while the lightweight and breathable material keeps you cool and comfortable and when it comes to style, our jacket has got you covered. The sleek and sophisticated design makes it a stylish addition to your e-bike gear collection.