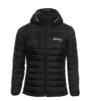

## Woman Jacket - BEEQ

| SKU              | BEEQ000091 |
|------------------|------------|
| SIZE             | М          |
| AVAILABLE SIZES  | MS         |
| COLOR            | BLACK SUIT |
| AVAILABLE COLORS |            |
|                  | BLACK SUIT |

## **BEEQ's Women Jacket**

Crafted with high-quality materials, BEEQ jacket its made from breathable fabric ensuring you will stay comfortable throughout your ride.

The padded interior provides cushioning for your torso, ensuring a comfortable ride even on bumpy roads. The adjustable straps ensure a secure fit, while the lightweight and breathable material keeps you cool and comfortable and when it comes to style, our jacket has got you covered. The sleek and sophisticated design makes it a stylish addition to your e-bike gear collection.