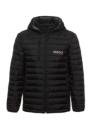

## Man Jacket - BEEQ

| SKU              | BEEQ000095 |
|------------------|------------|
| SIZE             | XL         |
| AVAILABLE SIZES  | M L S XL   |
| COLOR            | BLACK SUIT |
| AVAILABLE COLORS |            |
|                  | BLACK SUIT |

## **BEEQ's Man Jacket**

Crafted with high-quality materials, BEEQ jacket its made from breathable fabric ensuring you will stay comfortable throughout your ride.

The padded interior provides cushioning for your torso, ensuring a comfortable ride even on bumpy roads. The adjustable straps ensure a secure fit, while the lightweight and breathable material keeps you cool and comfortable and when it comes to style, our jacket has got you covered. The sleek and sophisticated design makes it a stylish addition to your e-bike gear collection.