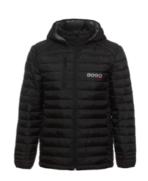

## Man Jacket - BEEQ

| SKU              | BEEQ000095 |
|------------------|------------|
| SIZE             | XL         |
| AVAILABLE SIZES  | M L S XL   |
| COLOR            | BLACK SUIT |
| AVAILABLE COLORS |            |
|                  | BLACK SUIT |

## **BEEQ's Man Jacket**

Crafted with high-quality materials, BEEQ jacket its made from breathable fabric ensuring you will stay comfortable throughout your ride.

The padded interior provides cushioning for your torso, ensuring a comfortable ride even on bumpy roads. The adjustable straps ensure a secure fit, while the lightweight and breathable material keeps you cool and comfortable and when it comes to style, our jacket has got you covered. The sleek and sophisticated design makes it a stylish addition to your e-bike gear collection.