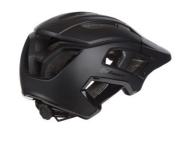

## Polisport Mountain Pro - MTB Multidisciplinary Helmet

The Mountain Pro helmet is perfect for any style of MTB, ready to withstand the wear and tear of the most challenging rides!

Its sturdy construction and advanced safety features a modern and robust design perfect for protect your wildest rides, in addition, the Mountain Pro has superior ventilation that helps keep your head cool even on hot summer days.

## Features:

Increased side and rear protection - to help ensure absorption and distribution of impact force 16 air vents - to keep the rider cool during intense rides

Matte & Gloss finish - to keep up with trends while venturing