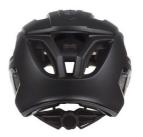

## Features:

Increased side and rear protection - to help ensure absorption and distribution of impact force 16 air vents - to keep the rider cool during intense rides

Matte & Gloss finish - to keep up with trends while venturing

Chin pad - for better comfort and accommodation of loose straps

**Standard:** Complies with EN 1078 standard for cycle helmets, skates, and skateboards. Not suitable for motor sports.