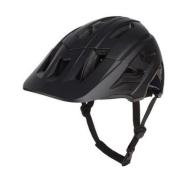

## Polisport Mountain Pro - MTB Multidisciplinary Helmet

The Mountain Pro helmet is perfect for any style of MTB, ready to withstand the wear and tear of the most challenging rides!

Its sturdy construction and advanced safety features a modern and robust design perfect for protect your wildest rides, in addition, the Mountain Pro has superior ventilation that helps keep your head cool even on hot summer days.

## Features:

Increased side and rear protection - to help ensure absorption and distribution of impact force 16 air vents - to keep the rider cool during intense rides

Matte & Gloss finish - to keep up with trends while venturing