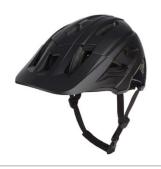

## Polisport Mountain Pro - MTB Multidisciplinary Helmet

The Mountain Pro helmet is perfect for any style of MTB, ready to withstand the wear and tear of the most challenging rides!

Its sturdy construction and advanced safety features a modern and robust design perfect for protect your wildest rides, in addition, the Mountain Pro has superior ventilation that helps keep your head cool even on hot summer days.

## Features:

Increased side and rear protection - to help ensure absorption and distribution of impact force 16 air vents - to keep the rider cool during intense rides

Matte & Gloss finish - to keep up with trends while venturing