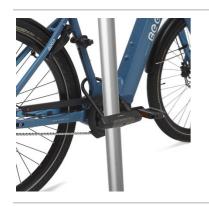

## ABUS U-Lock GRANIT™ Plus 470 compatible with all BEEQ models.

The U-lock is a timeless and trusted choice for securing bikes due to its solid materials and lack of external moving parts, providing excellent resistance against theft. The ABUS Power Cell technology, this lock offers unparalleled protection against attempts to remove it forcefully. Crafted from specially hardened steel, the shackle, body, and load-bearing parts of the locking mechanism ensure exceptional durability. The lock also features a picking-resistant Plus disc cylinder, further enhancing its resistance to unauthorized access. With its robust construction and advanced features, the U-lock stands as a formidable deterrent, providing cyclists with peace of mind and reliable bike security. **Technology:** 