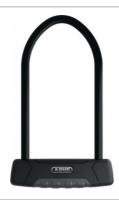

## Lock - ABUS U-Lock 470

| SKU | 3010001211    |
|-----|---------------|
| EAN | 5608554017823 |

## ABUS U-Lock GRANIT™ Plus 470 compatible with all BEEQ models.

The U-lock is a timeless and trusted choice for securing bikes due to its solid materials and lack of external moving parts, providing excellent resistance against theft. The ABUS Power Cell technology, this lock offers unparalleled protection against attempts to remove it forcefully. Crafted from specially hardened steel, the shackle, body, and load-bearing parts of the locking mechanism ensure exceptional durability. The lock also features a picking-resistant Plus disc cylinder, further enhancing its resistance to unauthorized access. With its robust construction and advanced features, the U-lock stands as a formidable deterrent, providing cyclists with peace of mind and reliable bike security. **Technology:** 

## **Techinical Data:**

Dimensions: 230 x 109 x 12 mm (HxWxT)

Weight: 1.1189 g

Security level: 12 - high