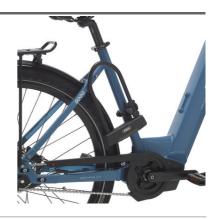

## ABUS U-Lock GRANIT™ Plus 470 compatible with all BEEQ models.

The U-lock is a timeless and trusted choice for securing bikes due to its solid materials and lack of external moving parts, providing excellent resistance against theft. The ABUS Power Cell technology, this lock offers unparalleled protection against attempts to remove it forcefully. Crafted from specially hardened steel, the shackle, body, and load-bearing parts of the locking mechanism ensure exceptional durability. The lock also features a picking-resistant Plus disc cylinder, further enhancing its resistance to unauthorized access. With its robust construction and advanced features, the U-lock stands as a formidable deterrent, providing cyclists with peace of mind and reliable bike security. **Technology:** 

Hardened 15/32" parabolic shackle

ABUS Power Cell technology provides outstanding protection against attempts to remove the lock by hitting or pulling

The shackle, the body and the load-bearing parts of the locking mechanism are manufactured from specially hardened steel