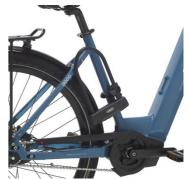

## ABUS U-Lock GRANIT™ Plus 470 compatible with all BEEQ models.

The U-lock is a timeless and trusted choice for securing bikes due to its solid materials and lack of external moving parts, providing excellent resistance against theft. The ABUS Power Cell technology, this lock offers unparalleled protection against attempts to remove it forcefully. Crafted from specially hardened steel, the shackle, body, and load-bearing parts of the locking mechanism ensure exceptional durability. The lock also features a picking-resistant Plus disc cylinder, further enhancing its resistance to unauthorized access. With its robust construction and advanced features, the U-lock stands as a formidable deterrent, providing cyclists with peace of mind and reliable bike security. **Technology:** 

Hardened 15/32" parabolic shackle

ABUS Power Cell technology provides outstanding protection against attempts to remove the lock by hitting or pulling

The shackle, the body and the load-bearing parts of the locking mechanism are manufactured from specially hardened steel