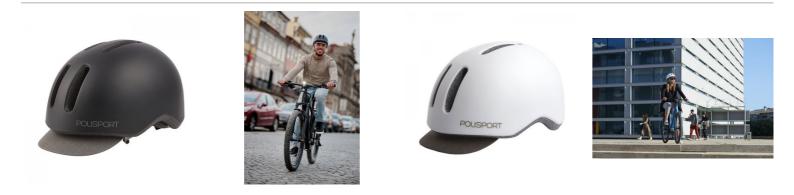

## AVAILABLE COLORS

BLACK SUIT , WHITE STAR

Looking for a trendy and lightweight helmet to move around the city on your bike? Look no further! This urban helmet makes it easy and stylish to maneuver through the streets.

It features a woven visor that adds a touch of style, a chin pad protector for added comfort, and a thermoformed set of inner paddings (with an extra set included), 6 vents to help you stay cool and a back-safety light device to increase your visibility on the road!

## Features:

Incorporated Led Light, with two modes of use

Air Entrances: 6

Matt Finish

Standard: Complies with EN 1078 standard for cycle helmets, skates, and skateboards. Not suitable for motor sports