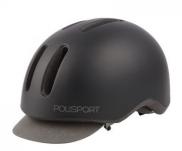

## **Urban Helmet - Polisport Commuter**

| SKU             | 3010004412    |
|-----------------|---------------|
| EAN             | 5608554018233 |
| SIZE            | L             |
| AVAILABLE SIZES | M L           |
| COLOR           | BLACK SUIT    |
|                 |               |

## AVAILABLE COLORS

BLACK SUIT , WHITE STAR

Looking for a trendy and lightweight helmet to move around the city on your bike? Look no further! This urban helmet makes it easy and stylish to maneuver through the streets.

It features a woven visor that adds a touch of style, a chin pad protector for added comfort, and a thermoformed set of inner paddings (with an extra set included), 6 vents to help you stay cool and a back-safety light device to increase your visibility on the road!