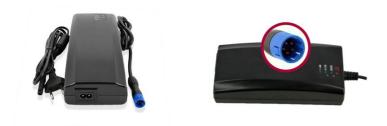

## Technical Data:

42 Volt 4A (Charging current) Plug Round 3-Pin **Display:** 

1 x red LED 1 x green LED mode

## **Display Information:**

Standby: green flashing slow Battery is charging: green flashing Battery fully charged: green light on Heavy error: red flashing.