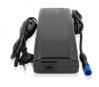

## Fast Charger - 4A (C800)

| SKU | 3010000998    |
|-----|---------------|
| EAN | 5608554017878 |

## Fast Charger - 4A 42V

With the 4A fast charger, you'll cut the charging time in half on your BEEQ electric bikes equipped with BMZ battery, specifically the C800 Urban Motion and C800 Trekking models.

## Technical Data:

42 Volt 4A (Charging current) Plug Round 3-Pin **Display:** 

1 x red LED 1 x green LED mode