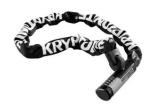

## **Chain - Kryptonite Kryptolock 912**

| SKU | 3010004415    |
|-----|---------------|
| EAN | 5608554017953 |

## Safeguard your Beeg with the top-rated Kryptonite 912 chain.

Securing your BEEQ is crucial to prevent theft. Using a locker can be an effective way to enhance anti-theft measures. Notably, this solution features the formidable Kryptonite anti-theft protection, entitling you to a cashback of up to €1500 in the unfortunate event of your bicycle being stolen. This added layer of assurance underscores our commitment to safeguarding your valuable possession. **Technical Data:** 

END LINK LOCKING POINT for extensive holding power

4-SIDED 3T MANGANESE STEEL CHAIN LINKS

5 DIGIT RESETTABLE COMBINATION over 100,000 codes

PATENT PENDING LOCK HEAD DESIGN

Combo Safe Program

Product dimensions: Length 120cm