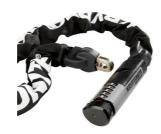

## **Chain - Kryptonite Kryptolock 912**

| SKU | 3010004415    |
|-----|---------------|
| EAN | 5608554017953 |

## Safeguard your Beeg with the top-rated Kryptonite 912 chain.

Securing your BEEQ is crucial to prevent theft. Using a locker can be an effective way to enhance anti-theft measures. Notably, this solution features the formidable Kryptonite anti-theft protection, entitling you to a cashback of up to €1500 in the unfortunate event of your bicycle being stolen. This added layer of assurance underscores our commitment to safeguarding your valuable possession. **Technical Data:** 

END LINK LOCKING POINT for extensive holding power

4-SIDED 3T MANGANESE STEEL CHAIN LINKS

5 DIGIT RESETTABLE COMBINATION over 100,000 codes

PATENT PENDING LOCK HEAD DESIGN

Combo Safe Program

Product dimensions: Length 120cm

Product weight: 3,33Kgs

Instructions manual - LINK

**ANTI-THEFT PROTECTION - LINK**