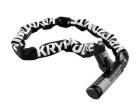

## **Chain - Kryptonite Kryptolock 912**

| SKU | 3010004415    |
|-----|---------------|
| EAN | 5608554017953 |

## Safeguard your Beeg with the top-rated Kryptonite 912 chain.

Securing your BEEQ is crucial to prevent theft. Using a locker can be an effective way to enhance anti-theft measures. Notably, this solution features the formidable Kryptonite anti-theft protection, entitling you to a cashback of up to €1500 in the unfortunate event of your bicycle being stolen. This added layer of assurance underscores our commitment to safeguarding your valuable possession. **Technical Data:** 

END LINK LOCKING POINT for extensive holding power

4-SIDED 3T MANGANESE STEEL CHAIN LINKS

5 DIGIT RESETTABLE COMBINATION over 100,000 codes

PATENT PENDING LOCK HEAD DESIGN

Combo Safe Program

Product dimensions: Length 120cm