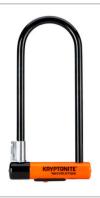

## **Technical Data:**

14mm hardened MAX-PERFORMANCE STEEL SHACKLE

3 STAINLESS STEEL KEYS — including new key design and one LED REPLACEABLE KEY FOB Patent-pending HARDENED DOUBLE DEADBOLT design gives additional protection against twist attacks

NEW SMALLER CROSSBAR DESIGN

HIGHER SECURITY DISC-STYLE CYLINDER is pick and drill resistant

Includes FLEXFRAME-U BRACKET providing convenient multi-location u-lock transport

Protective vinyl coating

Key Safe Program

Patents 6397648B1, 9079626B2, 9670698

Product dimensions: 10.2cm x 29.2cm

Product weight: 1.75 kgs