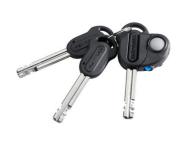

## **Technical Data:**

14mm hardened MAX-PERFORMANCE STEEL SHACKLE

3 STAINLESS STEEL KEYS — including new key design and one LED REPLACEABLE KEY FOB Patent-pending HARDENED DOUBLE DEADBOLT design gives additional protection against twist attacks