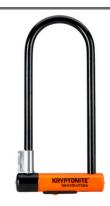

## **Technical Data:**

14mm hardened MAX-PERFORMANCE STEEL SHACKLE

3 STAINLESS STEEL KEYS — including new key design and one LED REPLACEABLE KEY FOB Patent-pending HARDENED DOUBLE DEADBOLT design gives additional protection against twist attacks

NEW SMALLER CROSSBAR DESIGN

HIGHER SECURITY DISC-STYLE CYLINDER is pick and drill resistant

Includes FLEXFRAME-U BRACKET providing convenient multi-location u-lock transport

Protective vinyl coating

Key Safe Program

Patents 6397648B1, 9079626B2, 9670698

Product dimensions: 10.2cm x 29.2cm

Product weight: 1.75 kgs