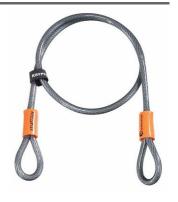

## Keep your Beeq secure with the lightweight and compact KryptoFlex 410 cable.

Securing your BEEQ is crucial to prevent theft. Using a locker can be an effective way to enhance anti-theft measures.

Perfect for accessory security when combined with another Kryptonite lock

10mm BRAIDED STEEL CABLE provides increased cut resistance

DOUBLE LOOPED CABLE for use with all Kryptonite U-locks, disc locks and padlocks

Protective vinyl cover

Product dimensions: 10mm cable diameter / 120cm cable length

Product weight: 320g