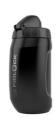

## Bottle (450ml) - Fidlock Twist Bottle

| SKU | 3010004317    |
|-----|---------------|
| EAN | 5608554013511 |

## A must-have for any bike ride.

The small TWIST bottle 450 with an optimized easy squeeze thanks to a softer material and new bottle cap with a high flow, self-sealing and leak-proof valve and optional dirt cover. Compatible with FIDLOCK MAGNETIC-MECHANICAL BOTTLE MOUNTING SYSTEM (Base not included) BEEQ M850 model, include already FIDLOCK BOTTLE BASE.

450 ml volume

New leak-proof, self-sealing bottle cap with a high water flow valve and optional dirt cover Dishwasher-safe

BPA-free polyethylene

Compatible with BEEQ M850FS