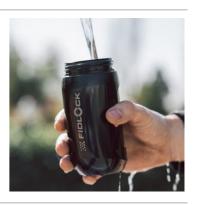

## A must-have for any bike ride.

The small TWIST bottle 450 with an optimized easy squeeze thanks to a softer material and new bottle cap with a high flow, self-sealing and leak-proof valve and optional dirt cover. Compatible with FIDLOCK MAGNETIC-MECHANICAL BOTTLE MOUNTING SYSTEM (Base not included) BEEQ M850 model, include already FIDLOCK BOTTLE BASE.

450 ml volume

New leak-proof, self-sealing bottle cap with a high water flow valve and optional dirt cover Dishwasher-safe

BPA-free polyethylene

Compatible with BEEQ M850FS