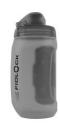

## Bottle (450ml) - Fidlock Twist Bottle

| SKU | 3010004317    |
|-----|---------------|
| EAN | 5608554013511 |

## A must-have for any bike ride.

The small TWIST bottle 450 with an optimized easy squeeze thanks to a softer material and new bottle cap with a high flow, self-sealing and leak-proof valve and optional dirt cover. Compatible with FIDLOCK MAGNETIC-MECHANICAL BOTTLE MOUNTING SYSTEM (Base not included) BEEQ M850 model, include already FIDLOCK BOTTLE BASE.

450 ml volume

New leak-proof, self-sealing bottle cap with a high water flow valve and optional dirt cover Dishwasher-safe

BPA-free polyethylene

Compatible with BEEQ M850FS