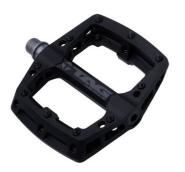

## **Pedals - TAG T3 Nylon**

| SKU | 3010003879    |
|-----|---------------|
| EAN | 5608554012316 |

## Lightweight and durable.

T3 Nylon Pedals are made from a strong and lightweight thermoplastic Nylon and have 40x replaceable 3mm pins to keep your foot in place on the 110X100mm platform when you stomp a landing or plough through a rock garden.

## **Technical Data:**

Weight 362g pair
Sealed bearing
CNC machined Cro-Mo axle
Engineered nylon thermoplastic
3mm high replaceable pedal pins
Platform 110mm x 100mm
Easy access for servicing and maintenance
40 pins per pair