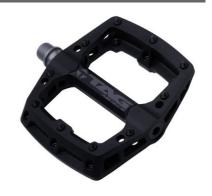

## **Pedals - TAG T3 Nylon**

| SKU | 3010003879    |
|-----|---------------|
| EAN | 5608554012316 |

## Lightweight and durable.

T3 Nylon Pedals are made from a strong and lightweight thermoplastic Nylon and have 40x replaceable 3mm pins to keep your foot in place on the 110X100mm platform when you stomp a landing or plough through a rock garden.

## **Technical Data:**

Weight 362g pair
Sealed bearing
CNC machined Cro-Mo axle
Engineered nylon thermoplastic
3mm high replaceable pedal pins
Platform 110mm x 100mm
Easy access for servicing and maintenance
40 pins per pair