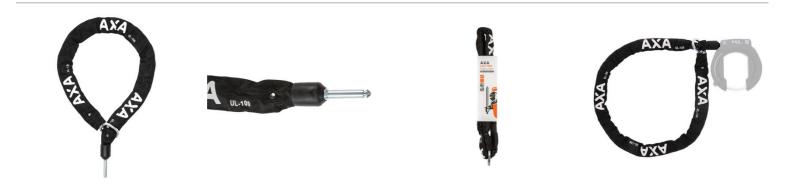

## AXA ULC for AXA Frame Lock to double your e-bike protection!

The Frame Lock Chain from AXA makes it particularly easy to make your bicycle twice as secure: simply place the chain around a fixed object, pull the end with the lock through the ring on the chain and attach it to the lock housing. You will not need another key, nor will you need to lock the shackle separately.

#### Compatible with BEEQ models with framelock installed.

### Included:

1 Chain Lock