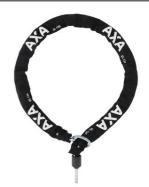

# Frame Lock Chain - AXA ULC 100

| SKU | 3010003741    |
|-----|---------------|
| EAN | 5608554010404 |

## AXA ULC for AXA Frame Lock to double your e-bike protection!

The Frame Lock Chain from AXA makes it particularly easy to make your bicycle twice as secure: simply place the chain around a fixed object, pull the end with the lock through the ring on the chain and attach it to the lock housing. You will not need another key, nor will you need to lock the shackle separately.

### Technology

Polyester sleeve to protect against damage to the bike Available in black

### **Technical Data:**

Weight: 590g Diameter: 5,5mm Diameter plug in pin: 10mm Length: 100mm