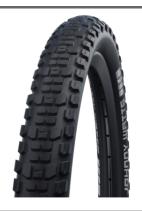

## Schwalbe Johnny Watts Tire | DD - RaceGuard | 27.5"x2.60 (65-584)

| SKU | 3010004493    |
|-----|---------------|
| EAN | 5608554018004 |

## Schwalbe Johnny Watts Tire | DD - RaceGuard |

Beeg recommends the use of this tire, as an upgrade, on the all the ATB/Hardtail models.

THE PERFECT CHOICE FOR SUV BIKES. Like no other, Johnny Watts unites smooth rolling on hard ground with longevity and puncture protection. Off-road instilling confidence, while on pavement rolling whisper-quiet.

Versatile tread for a wide range of use from asphalt to off-road.

Blocks with large contact areas for excellent rolling, little vibration and high durability.

Steady and forgiving cornering behavior on hard ground.

## Technical Data:

Size: ETRTO 65-584 (27.5x2.60 Inch)

Compound: Addix

Version: DD, RaceGuard

Color: Black Seal: Tube Weight: 1020 g

Pressure: 1.2-2.6 Bar (17-38 psi)

Maximum load: 120 kg

EPI: 67 E-Bike: E-50