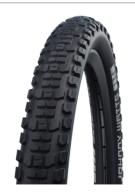

## Schwalbe Johnny Watts Tire | DD - RaceGuard | 27.5"x2.60 (65-584)

| SKU | 3010004493    |
|-----|---------------|
| EAN | 5608554018004 |

## Schwalbe Johnny Watts Tire | DD - RaceGuard |

Beeg recommends the use of this tire, as an upgrade, on the all the ATB/Hardtail models.

THE PERFECT CHOICE FOR SUV BIKES. Like no other, Johnny Watts unites smooth rolling on hard ground with longevity and puncture protection. Off-road instilling confidence, while on pavement rolling whisper-quiet.

Versatile tread for a wide range of use from asphalt to off-road.

Blocks with large contact areas for excellent rolling, little vibration and high durability.

Steady and forgiving cornering behavior on hard ground.

## Technical Data:

Size: ETRTO 65-584 (27.5x2.60 Inch)

Compound: Addix

Version: DD, RaceGuard

Color: Black Seal: Tube Weight: 1020 g

Pressure: 1.2-2.6 Bar (17-38 psi)

Maximum load: 120 kg

EPI: 67 E-Bike: E-50