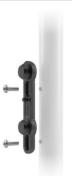

The magnetic bottle mount is easily attached with two screws to all regular bike mounting threads:

Fits all standard bottle cage thread inserts Weighs only 16 g Fits all TWIST modules

## **Technical Details:**

Width: 6.08mm Height: 106mm Length: 24.8mm

Material: PA66GF, neodymium, epoxy

Product number: 09603