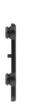

The magnetic bottle mount is easily attached with two screws to all regular bike mounting threads:

Fits all standard bottle cage thread inserts Weighs only 16 g Fits all TWIST modules

## **Technical Details:**

Width: 6.08mm Height: 106mm Length: 24.8mm

Material: PA66GF, neodymium, epoxy

Product number: 09603