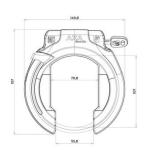

## **Technical Information:**

Key Service: Yes

Protection against drilling: Yes

Width Opening: 60 mm Primary Color: Black

Product Length: 160 mm Product Width: 155 mm Product Height: 30 mm Number of Keys: 2