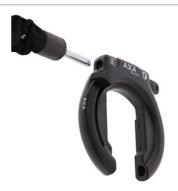

## **AXA Block XXL**

The AXA Block XXL is a high quality frame lock and has the option to link the ULC plug in chain to the lock so you can lock your bike to a fixed object.

The ring lock offers optimal safety with its anti drilling cylinder and hardened steel bracket. The ergonomic design of the push button and the online key service offer you maximum comfort.

The AXA Block XXL has an extra wide opening to create more space for tire and mudguard.

Compatible with the models: E850, C500, C800, B400 (sizes M & L).