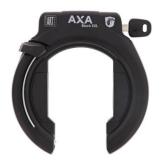

## **AXA Block XXL**

The AXA Block XXL is a high quality frame lock and has the option to link the ULC plug in chain to the lock so you can lock your bike to a fixed object.

The ring lock offers optimal safety with its anti drilling cylinder and hardened steel bracket. The ergonomic design of the push button and the online key service offer you maximum comfort.

The AXA Block XXL has an extra wide opening to create more space for tire and mudguard.

Compatible with the models: E850, C500, C800, B400 (sizes M & L).

## **Technical Information:**

Key Service: Yes

Protection against drilling: Yes

Width Opening: 60 mm Primary Color: Black

Product Length: 160 mm Product Width: 155 mm Product Height: 30 mm Number of Keys: 2