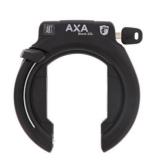

## **AXA Block XXL**

The AXA Block XXL is a high quality frame lock and has the option to link the ULC plug in chain to the lock so you can lock your bike to a fixed object.

The ring lock offers optimal safety with its anti drilling cylinder and hardened steel bracket. The ergonomic design of the push button and the online key service offer you maximum comfort.

The AXA Block XXL has an extra wide opening to create more space for tire and mudguard.

Compatible with the models: E850, C500, C800, B400 (sizes M & L).