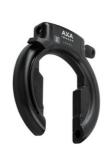

## Frame Lock - AXA Imenso Large

SKU

3010000549

## **AXA Imenso Large**

The AXA Imenso is a high quality frame lock with an innovative design and the option to link a ULC plug-in chain to the lock so you can lock your bike to a fixed object.

The Imenso ring lock offers optimal safety with its anti-drilling cylinder and hardened steel bracket. The ergonomic design of the push button offers you maximum comfort. If it happens that you lose your bicycle key, that is no problem. An extra key can be ordered via the AXA online key service and will be delivered within a few days.

## **Technical Data:**

Key Service: Yes

Protection against drilling: Yes

Primary Color: Black

Product Length: 160 mm Product Width: 170 mm Product Height: 35 mm

Number of Keys: 2

Including Mounting Material: No