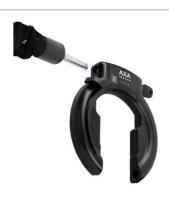

## **AXA Imenso Large**

The AXA Imenso is a high quality frame lock with an innovative design and the option to link a ULC plug-in chain to the lock so you can lock your bike to a fixed object.

The Imenso ring lock offers optimal safety with its anti-drilling cylinder and hardened steel bracket. The ergonomic design of the push button offers you maximum comfort. If it happens that you lose your bicycle key, that is no problem. An extra key can be ordered via the AXA online key service and will be delivered within a few days.

The Imenso Large has an extra wide opening of 75 mm so that it also fits wide fenders or balloon tires. This ring lock has the color black.

Compatible with the models: E800 and E900 Cross Over