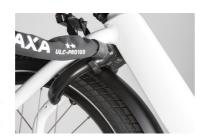

## **AXA Imenso Large**

The AXA Imenso is a high quality frame lock with an innovative design and the option to link a ULC plug-in chain to the lock so you can lock your bike to a fixed object.

The Imenso ring lock offers optimal safety with its anti-drilling cylinder and hardened steel bracket. The ergonomic design of the push button offers you maximum comfort. If it happens that you lose your bicycle key, that is no problem. An extra key can be ordered via the AXA online key service and will be delivered within a few days.

The Imenso Large has an extra wide opening of 75 mm so that it also fits wide fenders or balloon tires. This ring lock has the color black.

Compatible with the models: E800 and E900 Cross Over