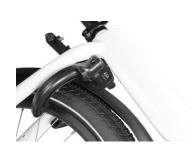

## **AXA Imenso Large**

The AXA Imenso is a high quality frame lock with an innovative design and the option to link a ULC plug-in chain to the lock so you can lock your bike to a fixed object.

The Imenso ring lock offers optimal safety with its anti-drilling cylinder and hardened steel bracket. The ergonomic design of the push button offers you maximum comfort. If it happens that you lose your bicycle key, that is no problem. An extra key can be ordered via the AXA online key service and will be delivered within a few days.

The Imenso Large has an extra wide opening of 75 mm so that it also fits wide fenders or balloon tires. This ring lock has the color black.

Compatible with the models: E800 and E900 Cross Over