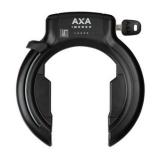

## Frame Lock - AXA Imenso Large

SKU

3010000549

## **AXA Imenso Large**

The AXA Imenso is a high quality frame lock with an innovative design and the option to link a ULC plug-in chain to the lock so you can lock your bike to a fixed object.

The Imenso ring lock offers optimal safety with its anti-drilling cylinder and hardened steel bracket. The ergonomic design of the push button offers you maximum comfort. If it happens that you lose your bicycle key, that is no problem. An extra key can be ordered via the AXA online key service and will be delivered within a few days.

The Imenso Large has an extra wide opening of 75 mm so that it also fits wide fenders or balloon tires. This ring lock has the color black.

Compatible with the models: E800 and E900 Cross Over

## **Technical Data:**

Key Service: Yes

Protection against drilling: Yes

Primary Color: Black

Product Length: 160 mm Product Width: 170 mm Product Height: 35 mm

Number of Keys: 2

Including Mounting Material: No