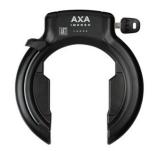

Frame Lock - AXA Imenso X Large

SKU

3010004648

The AXA Imenso X Large is a high quality frame lock with an innovative design and the option to link a ULC plug-in chain to the lock so you can lock your bike to a fixed object.

The Imenso ring lock offers optimal safety with its anti-drilling cylinder and hard-ened steel bracket. The ergonomic design of the push button offers you maximum comfort. If it happens that you lose your bicycle key, that is no problem. An extra key can be ordered via the AXA online key service and will be delivered within a few days.

The Imenso X Large has an extra wide opening of 92mm so that it also fits wide fenders or ballon tires. This ring lock has the color black.

Product specifications Safety level 12 In the frame lock fits the ULC plug-in chain Child safety Ergonomic push button Online key service Available in the colour black Key retractable when lock is open Hardened steel bracket and lock housing Anti-drilling plate in cylinder Flexible fixing set also for odd sized frames Extra wide opening of 92mm Fits wide fenders or balloon tires