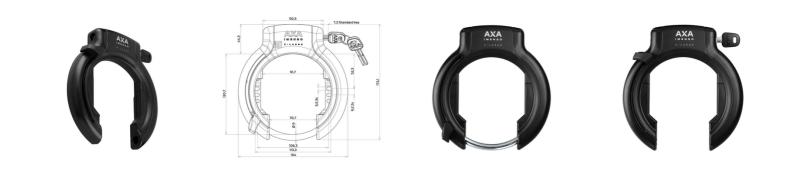

The AXA Imenso X Large can be mounted in several different ways. The lock is standard mounted on mounting holes in the frame of the bicycle. If there are no mounting holes in the frame of the bicycle to mount a ring lock, you can order and use the AXA Flex mount strips.

The Imenso X Large has an extra wide opening of 92mm so that it also fits wide fenders or ballon tires. This ring lock has the color black.

Product specifications Safety level 12 In the frame lock fits the ULC plug-in chain Child safety Ergonomic push button Online key service Available in the colour black Key retractable when lock is open Hardened steel bracket and lock housing Anti-drilling plate in cylinder Flexible fixing set also for odd sized frames Extra wide opening of 92mm Fits wide fenders or balloon tires