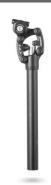

## Seatpost compatible with BEEQ models C800 | E800 | M500

The saddle suspension system, like the SR Suntour SP25-NCX, utilizes a parallelogram design that offers impressive responsiveness by indirectly transferring weight to the suspension piston. During compression, the seat post head not only moves downward but also slightly backward, providing a subtle offset. Durable stainless steel bearings reduce friction and enhance longevity. This design ensures exceptional comfort on uneven terrain and effectively absorbs harsh impacts from potholes. As a result, the SR Suntour suspension seat post is an excellent choice for riders seeking a comfortable and back-friendly experience.

## **Technical Data:**

Travel: 50mm

Design: dia. 31.6 w/ 25mm setback Note: Medium spring, 350mm length

System: Parallelogram system

Suspension system: Internal Coil with preload adjust/steel bushing parallelogram

## Features:

Preload adjust
Black & silver finish available
Spare springs hard/soft available
Optional safety cover
Seat clamp
Stainless Steel bushing