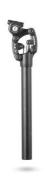

## Seatpost compatible with BEEQ models C800 | E800 | M500

The saddle suspension system, like the SR Suntour SP25-NCX, utilizes a parallelogram design that offers impressive responsiveness by indirectly transferring weight to the suspension piston. During compression, the seat post head not only moves downward but also slightly backward, providing a subtle offset. Durable stainless steel bearings reduce friction and enhance longevity. This design ensures exceptional comfort on uneven terrain and effectively absorbs harsh impacts from potholes. As a result, the SR Suntour suspension seat post is an excellent choice for riders seeking a comfortable and back-friendly experience.

## **Technical Data:**

Travel: 50mm

Design: dia. 31.6 w/ 25mm setback Note: Medium spring, 350mm length

System: Parallelogram system

Suspension system: Internal Coil with preload adjust/steel bushing parallelogram

## Features:

Preload adjust
Black & silver finish available
Spare springs hard/soft available
Optional safety cover
Seat clamp
Stainless Steel bushing