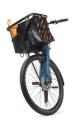

## **Basket - AtranVelo Grocery (40L)**

| SKU | 3010002075    |
|-----|---------------|
| EAN | 5608554017793 |

## Be ready to go shooping with the GROCERY BASKET, is as easy as click on and off to the rack and go!

The GROCERY is a sturdy and reliable basket that simplifies your bike shopping experience. With regulations favoring reusable alternatives in certain areas, this strong and durable companion becomes a must-have for eco-conscious individuals aiming to reduce their environmental footprint.

## **Technical Data:**

Weight: 1.15 kg Volume: 40L

Dimensions: W45 x H37 x D29 cm

AVS: Yes

Carrying Capacity: 10 kg (22 lb)