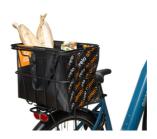

## Be ready to go shooping with the GROCERY BASKET, is as easy as click on and off to the rack and go!

The GROCERY is a sturdy and reliable basket that simplifies your bike shopping experience. With regulations favoring reusable alternatives in certain areas, this strong and durable companion becomes a must-have for eco-conscious individuals aiming to reduce their environmental footprint.

## **Technical Data:**

Weight: 1.15 kg Volume: 40L

Dimensions: W45 x H37 x D29 cm

AVS: Yes

Carrying Capacity: 10 kg (22 lb)