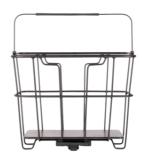

## Be ready to go shooping with the GROCERY BASKET, is as easy as click on and off to the rack and go!

The GROCERY is a sturdy and reliable basket that simplifies your bike shopping experience. With regulations favoring reusable alternatives in certain areas, this strong and durable companion becomes a must-have for eco-conscious individuals aiming to reduce their environmental footprint.

## **Technical Data:**

Weight: 1.15 kg Volume: 40L

Dimensions: W45 x H37 x D29 cm

AVS: Yes

Carrying Capacity: 10 kg (22 lb)