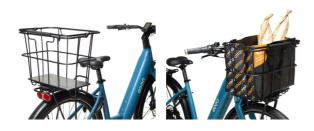

## Be ready to go shooping with the GROCERY BASKET, is as easy as click on and off to the rack and go!

The GROCERY is a sturdy and reliable basket that simplifies your bike shopping experience. With regulations favoring reusable alternatives in certain areas, this strong and durable companion becomes a must-have for eco-conscious individuals aiming to reduce their environmental footprint.

## **Technical Data:**

Weight: 1.15 kg Volume: 40L

Dimensions: W45 x H37 x D29 cm

AVS: Yes

Carrying Capacity: 10 kg (22 lb)