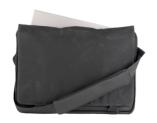

## A must have for the urban commuter, the METRO Messenger Bag, stylish, secure and easy to use, it's just click on and off!

METRO Messenger Bag is perfect for the commuter-style, designed specifically for urban cyclists. Crafted with premium waxed canvas, it combines style and functionality seamlessly. Equipped with a padded 15" laptop sleeve, three spacious notebook compartments, a dedicated zippered pocket for electronics and valuables, as well as a convenient penholder.