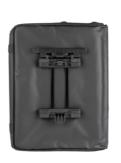

## **Technical Data:**

Weight: 1.35 kg Volume: 10L

Dimensions: W41 x H31 x D8

AVS: Yes

Details: Laptop Sleeve, Water-Resistant