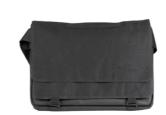

## A must have for the urban commuter, the METRO Messenger Bag, stylish, secure and easy to use, it's just click on and off!

METRO Messenger Bag is perfect for the commuter-style, designed specifically for urban cyclists. Crafted with premium waxed canvas, it combines style and functionality seamlessly. Equipped with a padded 15" laptop sleeve, three spacious notebook compartments, a dedicated zippered pocket for electronics and valuables, as well as a convenient penholder.