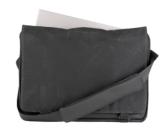

## A must have for the urban commuter, the METRO Messenger Bag, stylish, secure and easy to use, it's just click on and off!

METRO Messenger Bag is perfect for the commuter-style, designed specifically for urban cyclists. Crafted with premium waxed canvas, it combines style and functionality seamlessly. Equipped with a padded 15" laptop sleeve, three spacious notebook compartments, a dedicated zippered pocket for electronics and valuables, as well as a convenient penholder.