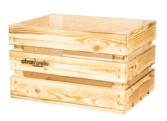

## WOODY Basket, the click on and off for perfect for a handcrafted vintage style!

WOODY Basket is an artisan-crafted wooden basket that brings a touch of vintage charm to your bicycle, designed to perfectly fit both front and rear AVS Carriers, ensuring a seamless and secure attachment. For those with other carrier models, WOODY is also available with standard brackets, offering versatile installation options.

## Technical data:

Dimensions: W39 x H24 x D29 cm Carrying Capacity: 10 kg (22 lb)

AVS: Yes