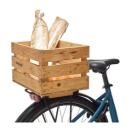

## WOODY Basket, the click on and off for perfect for a handcrafted vintage style!

WOODY Basket is an artisan-crafted wooden basket that brings a touch of vintage charm to your bicycle, designed to perfectly fit both front and rear AVS Carriers, ensuring a seamless and secure attachment. For those with other carrier models, WOODY is also available with standard brackets, offering versatile installation options.

## Technical data:

Dimensions: W39 x H24 x D29 cm Carrying Capacity: 10 kg (22 lb)

AVS: Yes