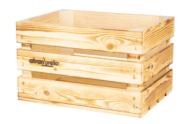

## Basket - AtranVelo Woody (24L)

| SKU | 3010002076    |
|-----|---------------|
| EAN | 5608554017816 |

## WOODY Basket, the click on and off for perfect for a handcrafted vintage style!

WOODY Basket is an artisan-crafted wooden basket that brings a touch of vintage charm to your bicycle, designed to perfectly fit both front and rear AVS Carriers, ensuring a seamless and secure attachment. For those with other carrier models, WOODY is also available with standard brackets, offering versatile installation options.

## Technical data:

Dimensions: W39 x H24 x D29 cm Carrying Capacity: 10 kg (22 lb)

AVS: Yes