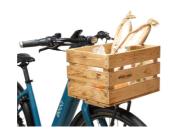

## WOODY Basket, the click on and off for perfect for a handcrafted vintage style!

WOODY Basket is an artisan-crafted wooden basket that brings a touch of vintage charm to your bicycle, designed to perfectly fit both front and rear AVS Carriers, ensuring a seamless and secure attachment. For those with other carrier models, WOODY is also available with standard brackets, offering versatile installation options.

## Technical data:

Dimensions: W39 x H24 x D29 cm Carrying Capacity: 10 kg (22 lb)

AVS: Yes