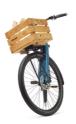

## WOODY Basket, the click on and off for perfect for a handcrafted vintage style!

WOODY Basket is an artisan-crafted wooden basket that brings a touch of vintage charm to your bicycle, designed to perfectly fit both front and rear AVS Carriers, ensuring a seamless and secure attachment. For those with other carrier models, WOODY is also available with standard brackets, offering versatile installation options.

## Technical data:

Dimensions: W39 x H24 x D29 cm Carrying Capacity: 10 kg (22 lb)

AVS: Yes