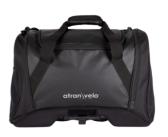

## **Duffle Bag - AtranVelo Pulse (28L)**

| SKU | 3010002899    |
|-----|---------------|
| EAN | 5608554017809 |

## Click your Pulse Duffle Bag on and off the rack and be ready to go!

The Pulse Duffle Bag embrace versatility, packability, and simplicity, with a generous 28L capacity in the spacious main compartment, it effortlessly holds all your essentials. Featuring a detachable shoulder strap, water-resistant coating, and seamless AVS integration, the Pulse Duffle Bag adapts to your on-the-go needs. Attach it to your bike or sling it over your shoulder, knowing that its quality construction is built to withstand the demands of your lifestyle.

## **Technical Data:**

Weight: 1,10kg Volume: 28L

Dimensions: W48 x H34 x D26 cm

AVS: Yes