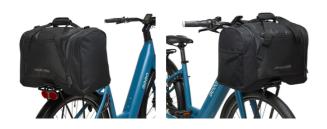

## Click your Pulse Duffle Bag on and off the rack and be ready to go!

The Pulse Duffle Bag embrace versatility, packability, and simplicity, with a generous 28L capacity in the spacious main compartment, it effortlessly holds all your essentials. Featuring a detachable shoulder strap, water-resistant coating, and seamless AVS integration, the Pulse Duffle Bag adapts to your on-the-go needs. Attach it to your bike or sling it over your shoulder, knowing that its quality construction is built to withstand the demands of your lifestyle.

## **Technical Data:**

Weight: 1,10kg Volume: 28L

Dimensions: W48 x H34 x D26 cm

AVS: Yes