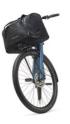

## Click your Pulse Duffle Bag on and off the rack and be ready to go!

The Pulse Duffle Bag embrace versatility, packability, and simplicity, with a generous 28L capacity in the spacious main compartment, it effortlessly holds all your essentials. Featuring a detachable shoulder strap, water-resistant coating, and seamless AVS integration, the Pulse Duffle Bag adapts to your on-the-go needs. Attach it to your bike or sling it over your shoulder, knowing that its quality construction is built to withstand the demands of your lifestyle.