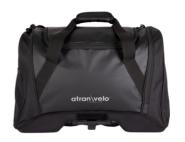

## **Duffle Bag - AtranVelo Pulse (28L)**

| SKU | 3010002899    |
|-----|---------------|
| EAN | 5608554017809 |

## Click your Pulse Duffle Bag on and off the rack and be ready to go!

The Pulse Duffle Bag embrace versatility, packability, and simplicity, with a generous 28L capacity in the spacious main compartment, it effortlessly holds all your essentials. Featuring a detachable shoulder strap, water-resistant coating, and seamless AVS integration, the Pulse Duffle Bag adapts to your on-the-go needs. Attach it to your bike or sling it over your shoulder, knowing that its quality construction is built to withstand the demands of your lifestyle.

## **Technical Data:**

Weight: 1,10kg Volume: 28L

Dimensions: W48 x H34 x D26 cm

AVS: Yes